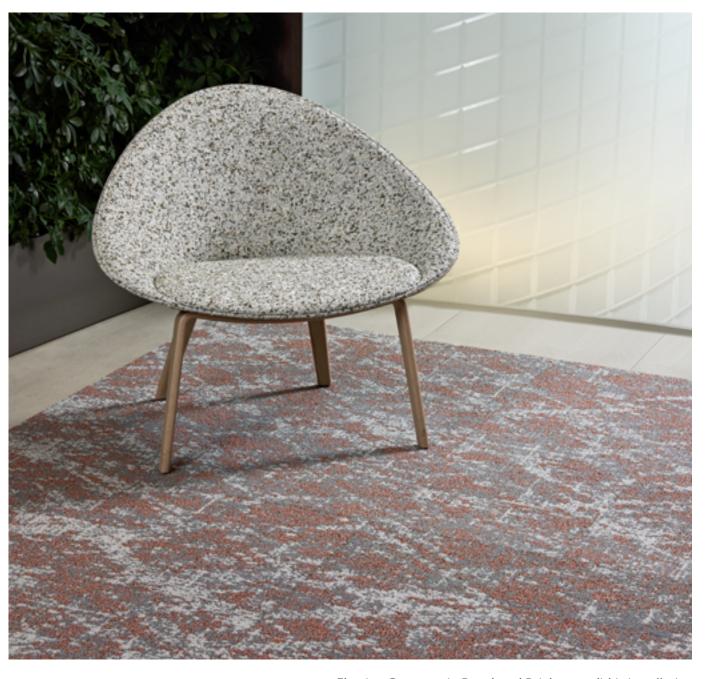

# **GENTLE TOUCH**

A sanctuary of calm and connection

Flowing Contours Woven Fabrics Brushed Suede

Flowing Contours in Powdered Brick, monolithic installation

Brushed Suede in Whispering Sand, Woven Fabrics in Whispering Sand, ashlar installation