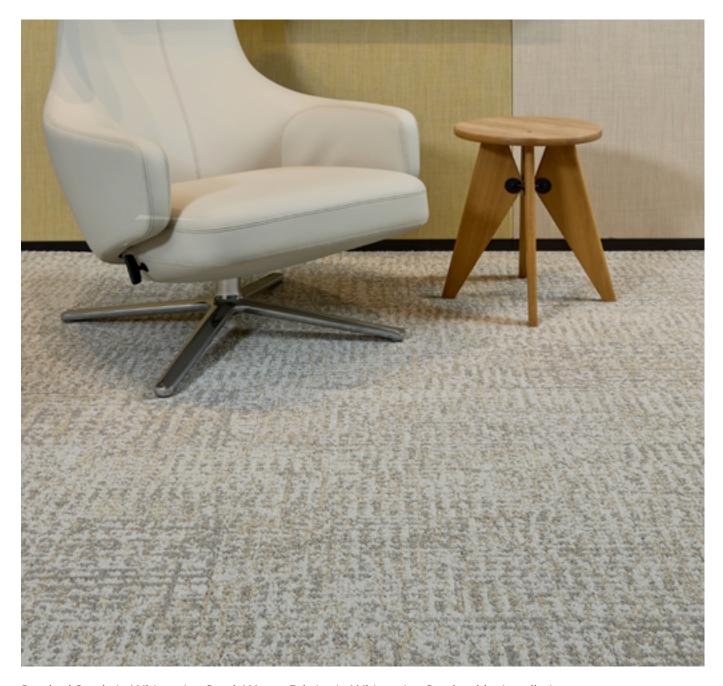

# **GENTLE TOUCH**

A sanctuary of calm and connection

Flowing Contours Woven Fabrics Brushed Suede

Flowing Contours in Powdered Brick, monolithic installation

Brushed Suede in Whispering Sand, Woven Fabrics in Whispering Sand, ashlar installation