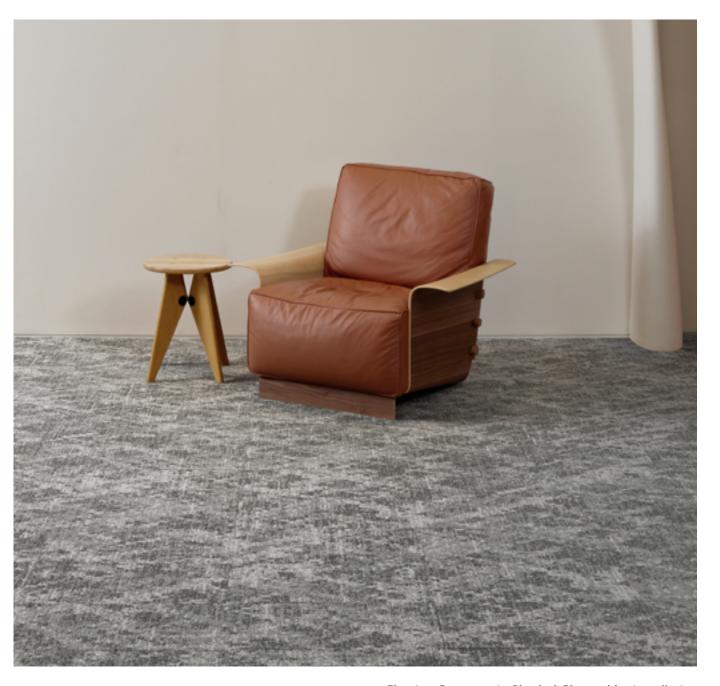

# **GENTLE TOUCH**

A sanctuary of calm and connection

Flowing Contours Woven Fabrics Brushed Suede

Flowing Contours in Powdered Brick, monolithic installation

Brushed Suede in Whispering Sand, Woven Fabrics in Whispering Sand, ashlar installation