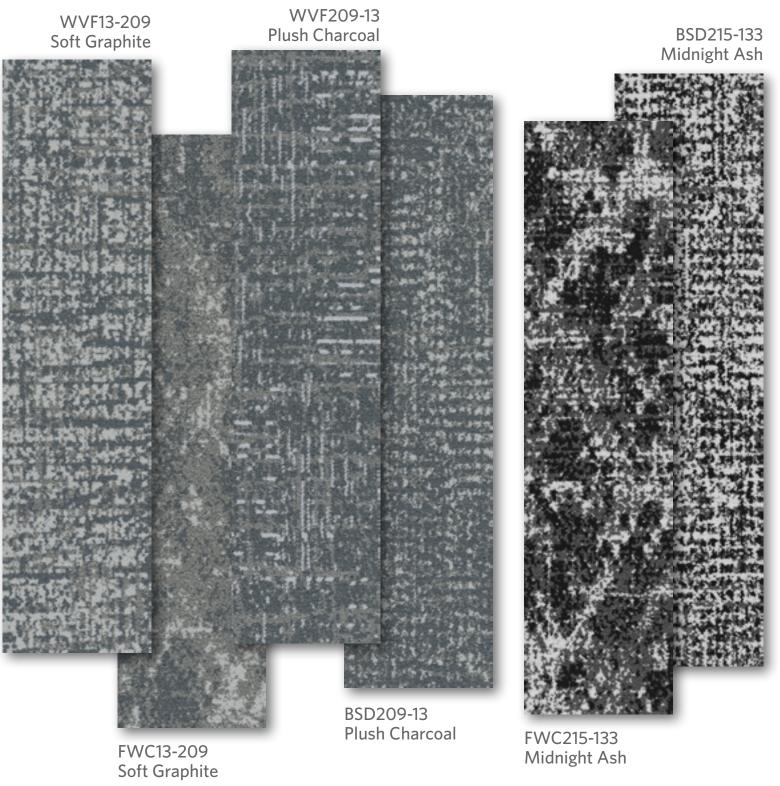

## **Brushed Suede**

BSD261-213 Powdered Brick

BSD6-213 Silver Drift

BSD240-217 Muted Celadon

BSD13-209 Soft Graphite

BSD235-220 Whispering Sand

BSD209-13 Plush Charcoal

BSD235-217 Shaded Clay

BSD215-133 Midnight Ash

BSD254-208 Driftwood Haze

BSD208-254 Dusky Taupe

## **Woven Fabrics**

WVF261-213 Powdered Brick

WVF240-217 Muted Celadon

WVF13-209 Soft Graphite

WVF235-220 Whispering Sand

WVF209-13 Plush Charcoal

WVF235-217 Shaded Clay

WVF215-133 Midnight Ash

WVF254-208 Driftwood Haze

WVF208-254 Dusky Taupe