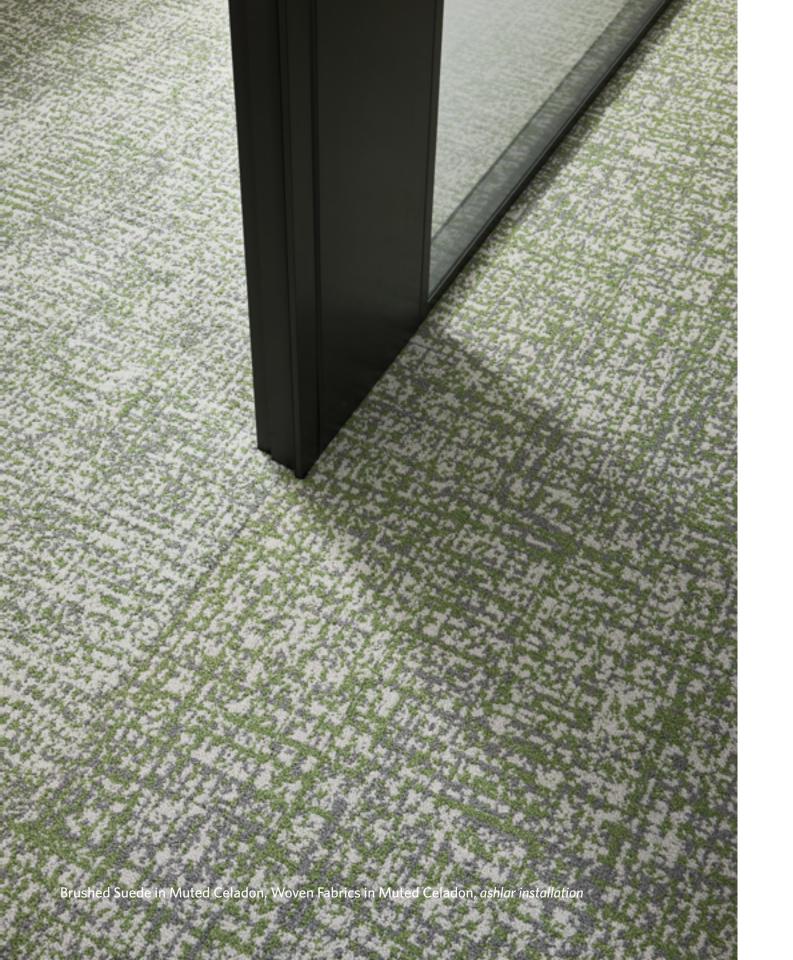

Flowing Contours in Shaded Clay, ashlar installation

Brushed Suede in Midnight Ash, ashlar installation

WVF13-209 Soft Graphite