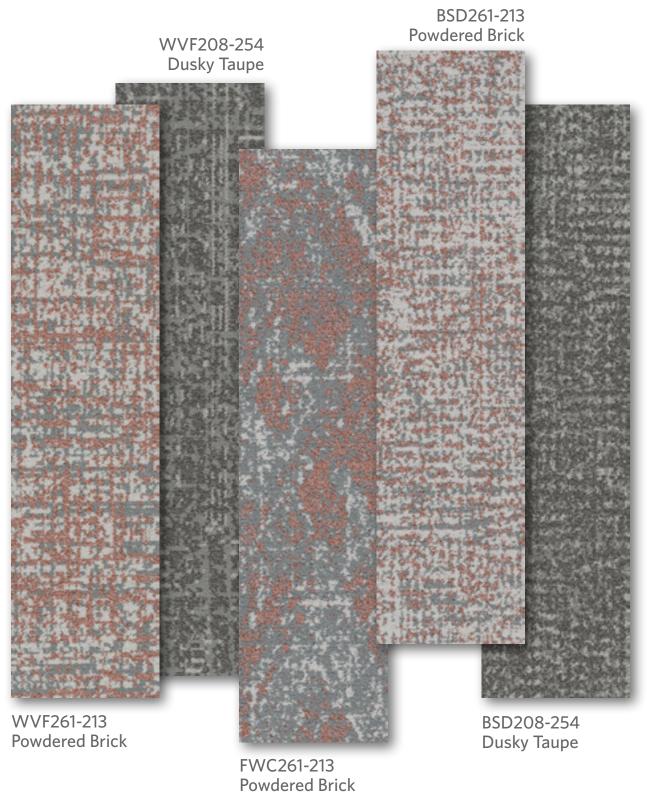

BSD215-133 Midnight Ash

BSD254-208 Driftwood Haze

BSD208-254 Dusky Taupe

## **Woven Fabrics**

WVF261-213 Powdered Brick

WVF240-217 Muted Celadon

WVF13-209 Soft Graphite

WVF235-220 Whispering Sand

WVF209-13 Plush Charcoal

WVF235-217 Shaded Clay

WVF215-133 Midnight Ash

WVF254-208 Driftwood Haze

WVF208-254 Dusky Taupe