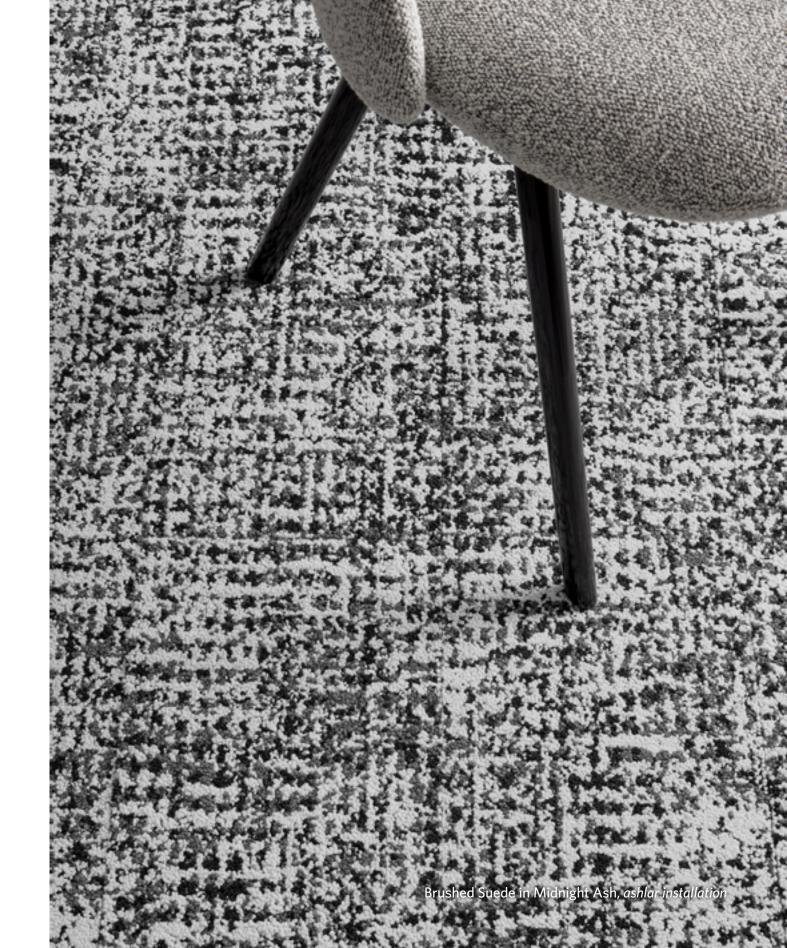

Flowing Contours in Shaded Clay, ashlar installation

Brushed Suede in Midnight Ash, ashlar installation

WVF13-209 Soft Graphite