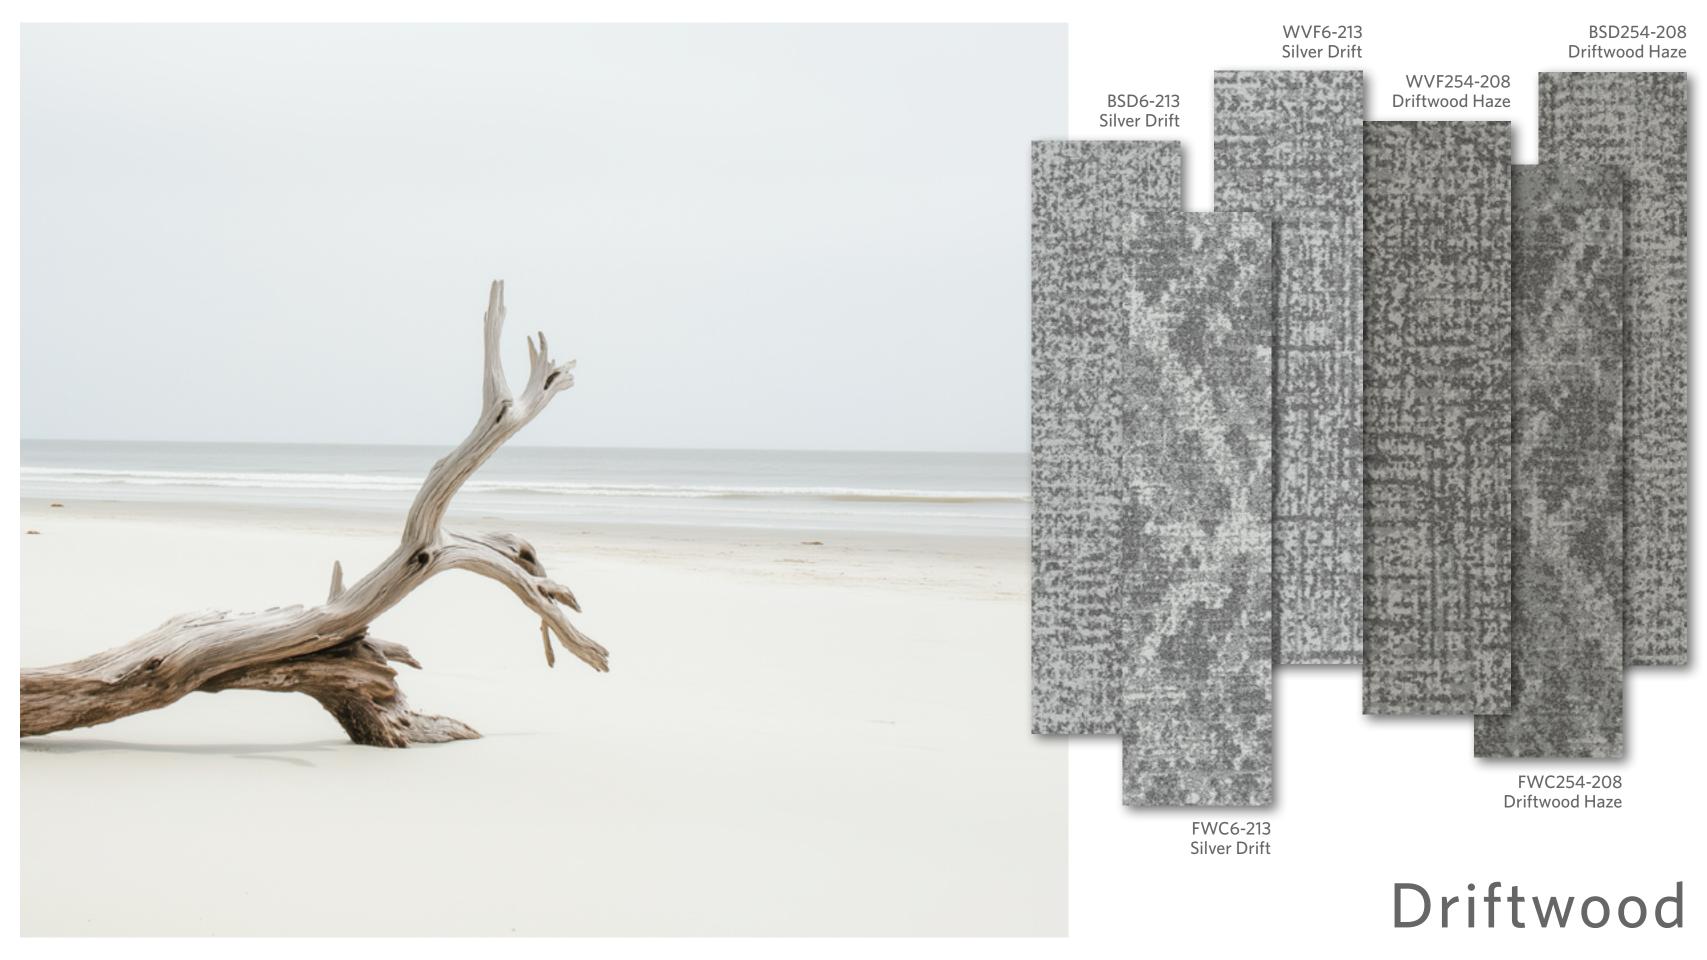

BSD215-133 Midnight Ash

BSD254-208 Driftwood Haze

BSD208-254 Dusky Taupe

WVF254-208 Driftwood Haze

WVF208-254 Dusky Taupe

FWC254-208 Driftwood Haze