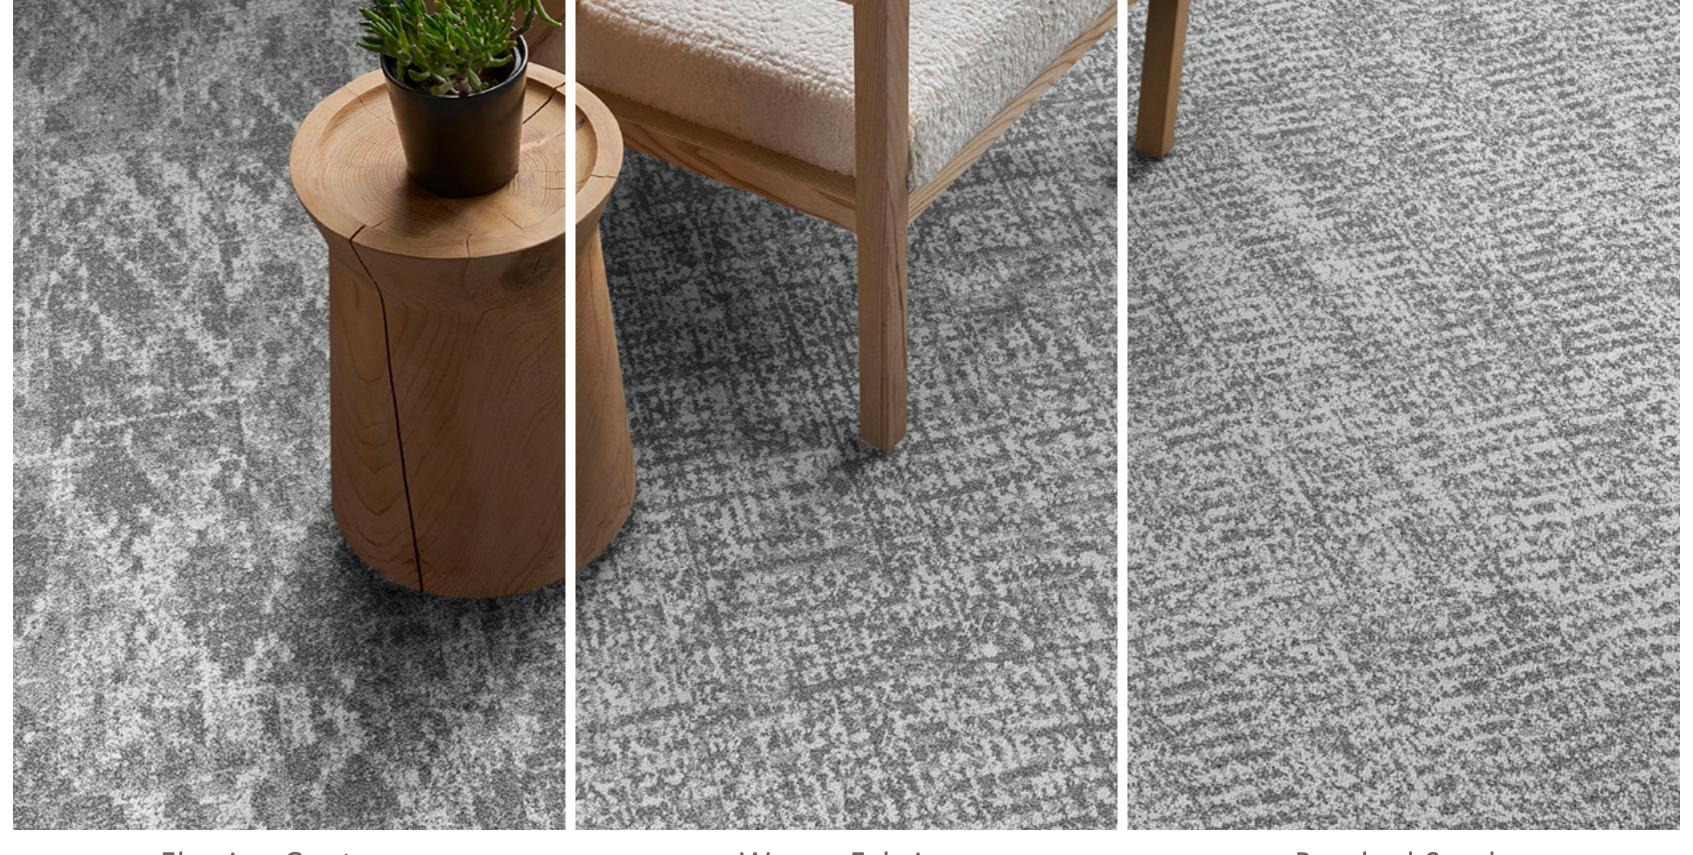

# **GENTLE TOUCH**

A sanctuary of calm and connection

Flowing Contours Woven Fabrics Brushed Suede

Flowing Contours in Powdered Brick, monolithic installation

Brushed Suede in Whispering Sand, Woven Fabrics in Whispering Sand, ashlar installation

Flowing Contours in Shaded Clay, ashlar installation

Brushed Suede in Midnight Ash, ashlar installation

WVF13-209 Soft Graphite