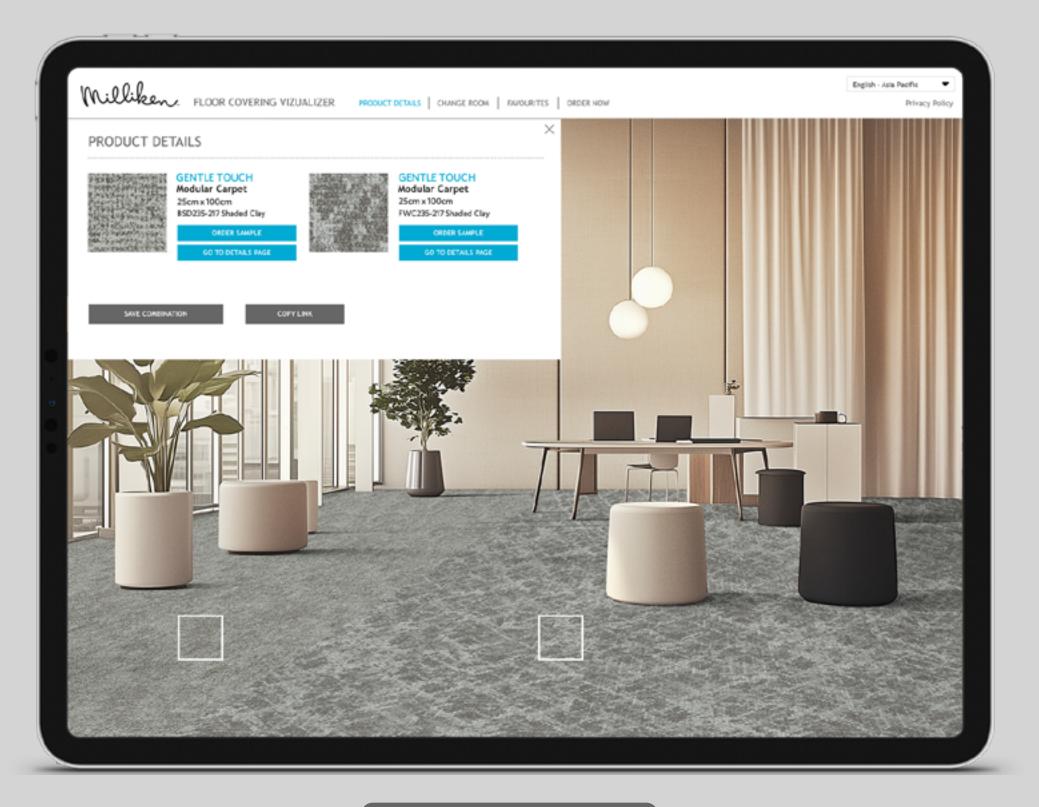

# VIEW **GENTLE TOUCH**IN YOUR SPACE

Use the online visualizer to view different layouts of Gentle Touch. Simply upload a photograph of your space and let the visualizer do the rest.