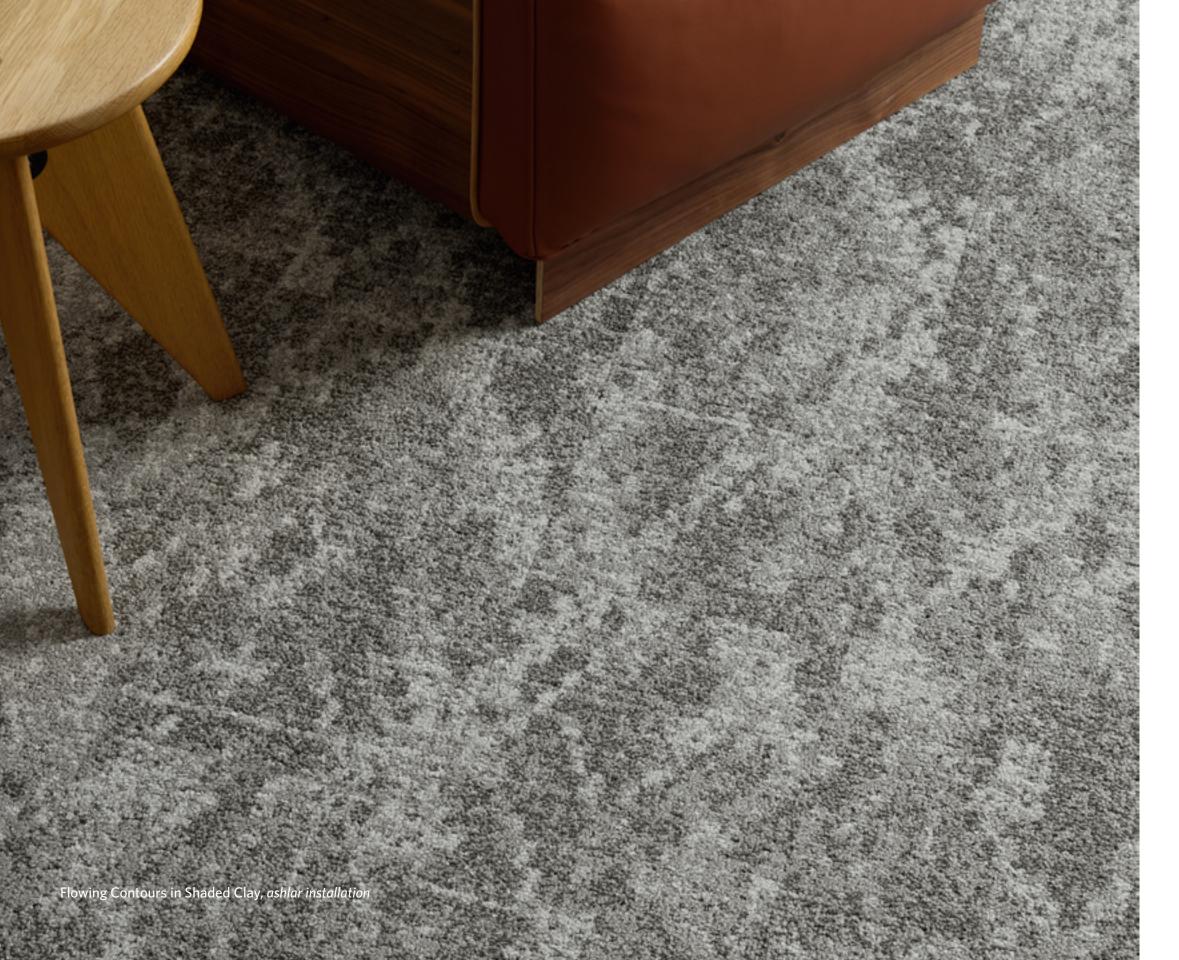

Flowing Contours in Shaded Clay, ashlar installation

Brushed Suede in Midnight Ash, ashlar installation

WVF13-209 Soft Graphite