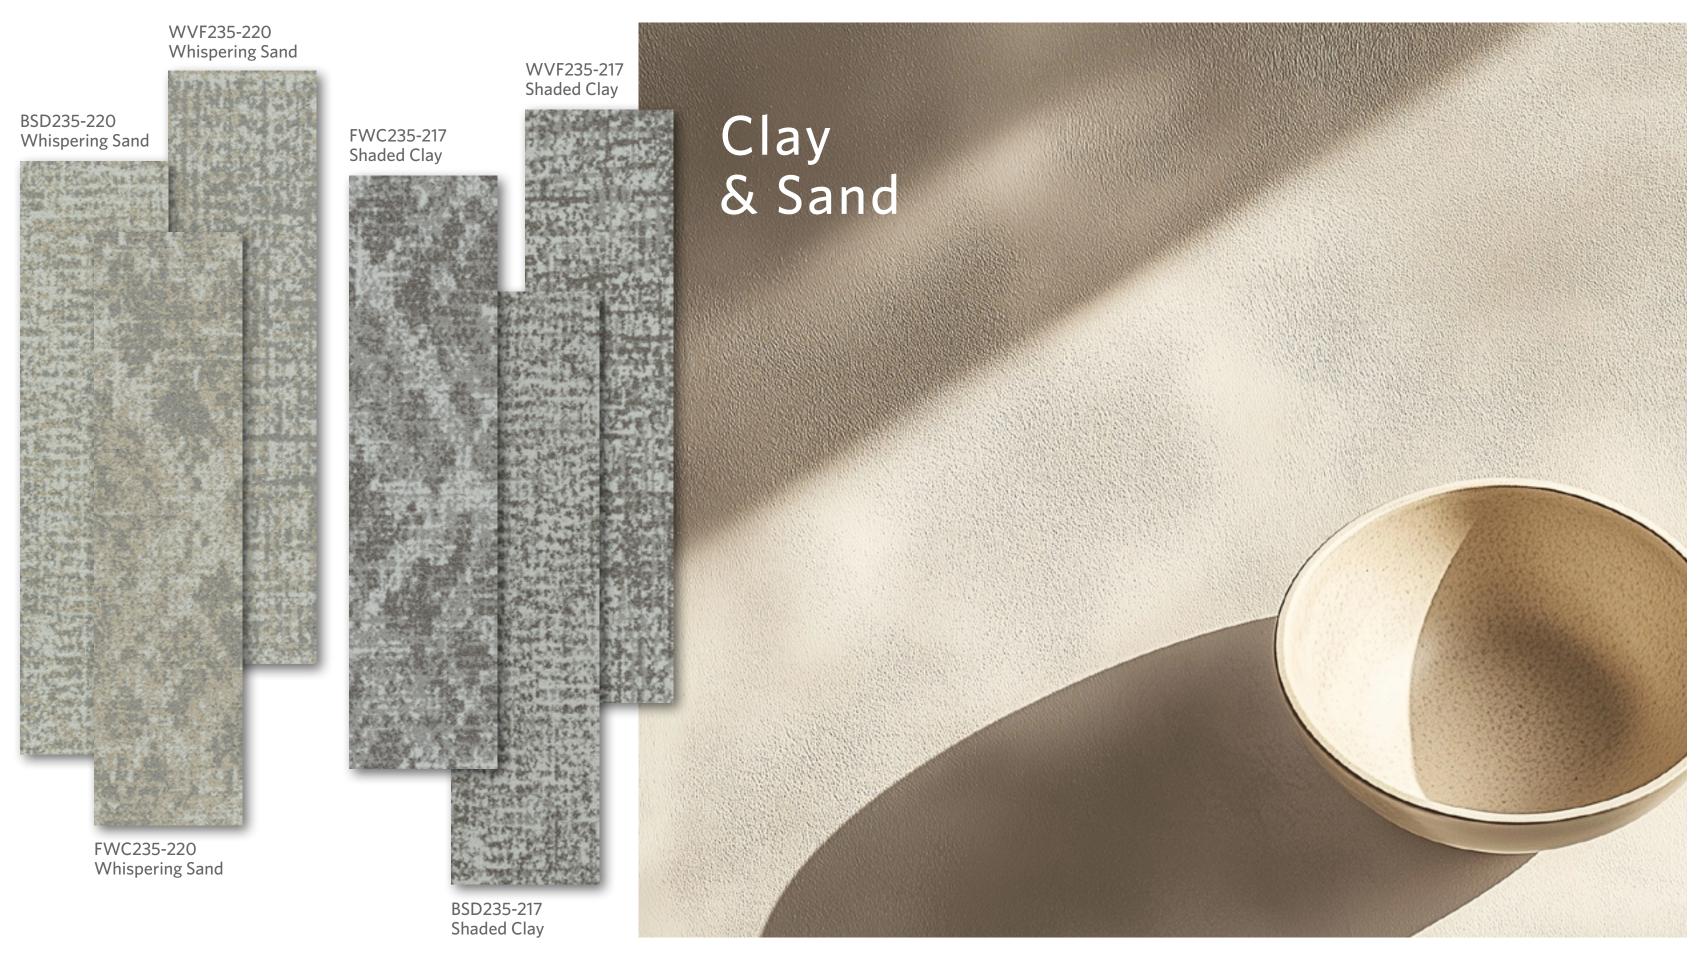

## **Brushed Suede**

BSD261-213 Powdered Brick

BSD6-213 Silver Drift

BSD240-217 Muted Celadon

BSD13-209 Soft Graphite

BSD235-220 Whispering Sand

BSD209-13 Plush Charcoal

BSD235-217 Shaded Clay

## **Woven Fabrics**

WVF261-213 Powdered Brick

WVF240-217 Muted Celadon

WVF13-209 Soft Graphite

WVF235-220 Whispering Sand

WVF209-13 Plush Charcoal

WVF235-217 Shaded Clay

WVF215-133 Midnight Ash

# **Flowing Contours**

FWC261-213 Powdered Brick

FWC6-213 Silver Drift

FWC240-217 Muted Celadon

FWC13-209 Soft Graphite

FWC235-220 Whispering Sand

FWC215-133 Midnight Ash

FWC235-217 Shaded Clay