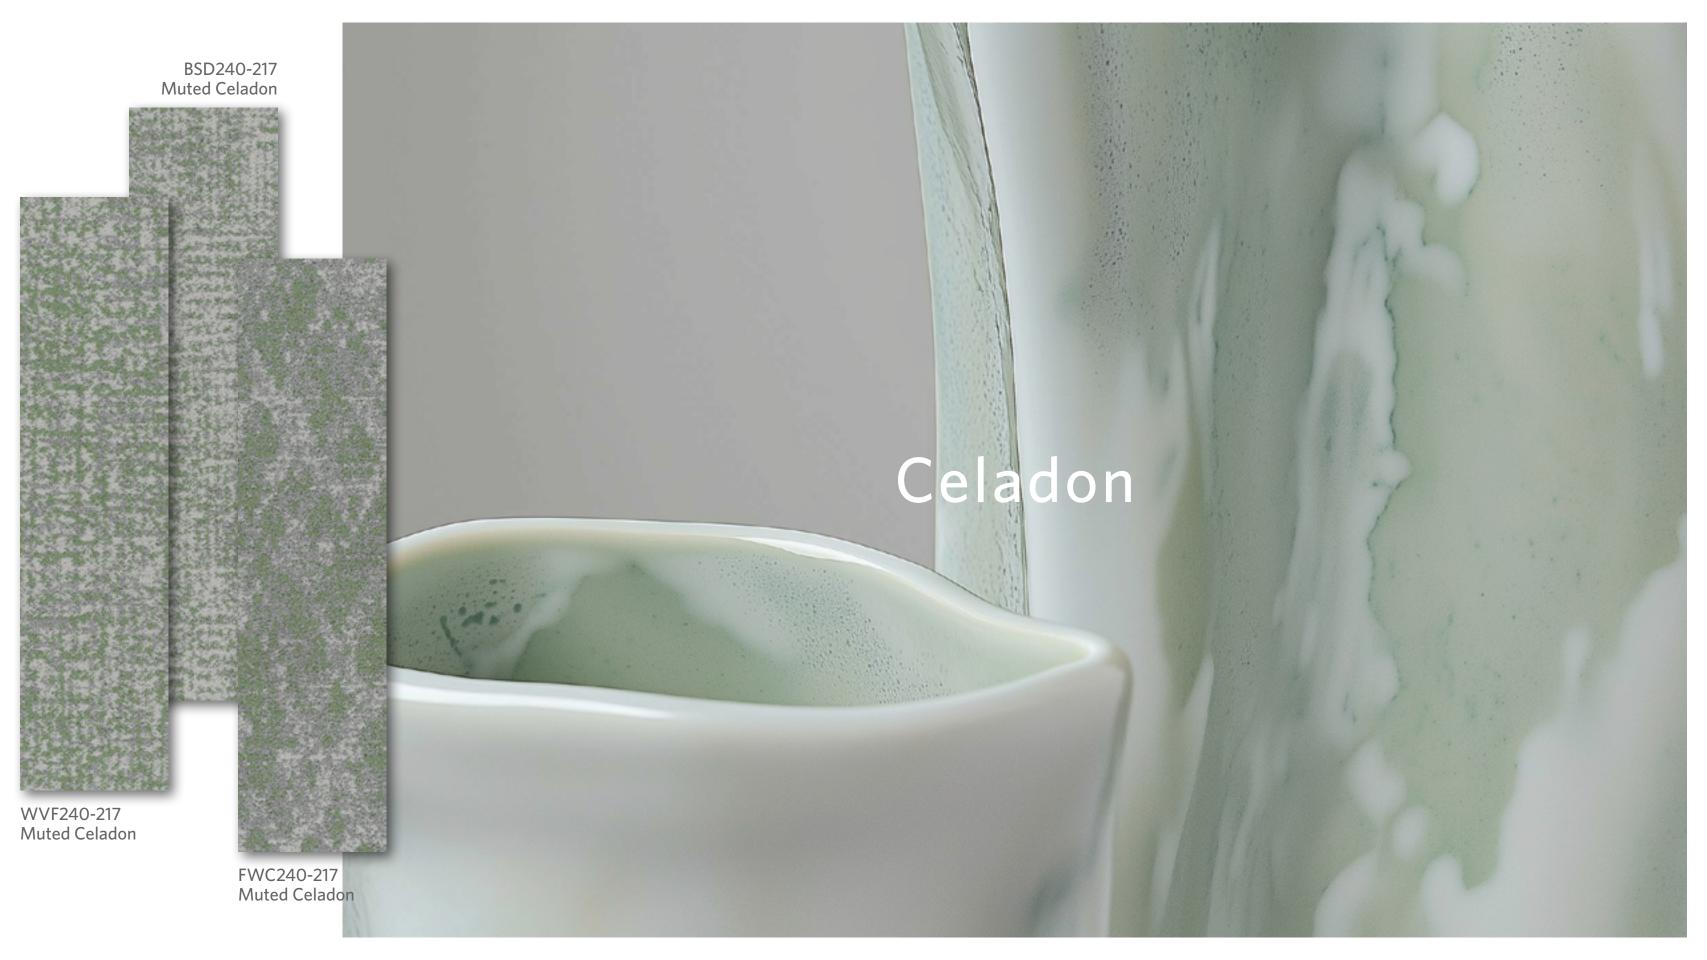

## **Brushed Suede**

BSD261-213 Powdered Brick

BSD6-213 Silver Drift

BSD240-217 Muted Celadon

BSD13-209 Soft Graphite

BSD235-220 Whispering Sand

BSD209-13 Plush Charcoal

BSD235-217 Shaded Clay

## **Woven Fabrics**

WVF261-213 Powdered Brick

WVF240-217 Muted Celadon

WVF13-209 Soft Graphite

WVF235-220 Whispering Sand

WVF209-13 Plush Charcoal

WVF235-217 Shaded Clay

WVF215-133 Midnight Ash

# **Flowing Contours**

FWC261-213 Powdered Brick

FWC6-213 Silver Drift

FWC240-217 Muted Celadon

FWC13-209 Soft Graphite

FWC235-220 Whispering Sand

FWC215-133 Midnight Ash

FWC235-217 Shaded Clay