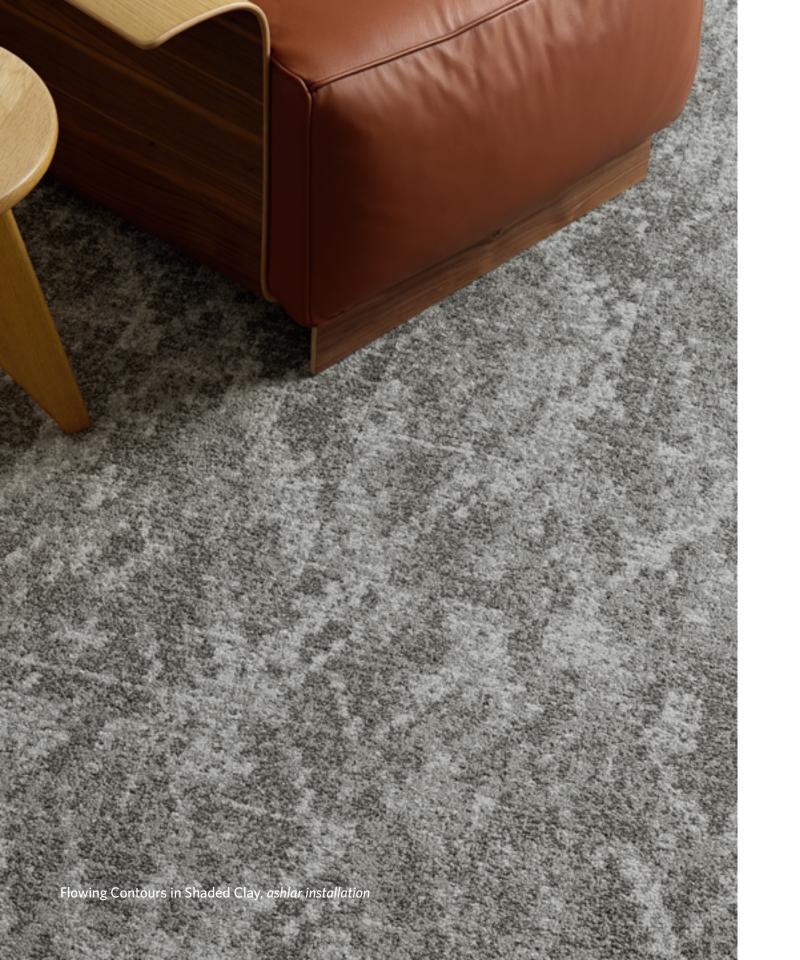

Flowing Contours in Shaded Clay, ashlar installation

Brushed Suede in Midnight Ash, ashlar installation

WVF13-209 Soft Graphite