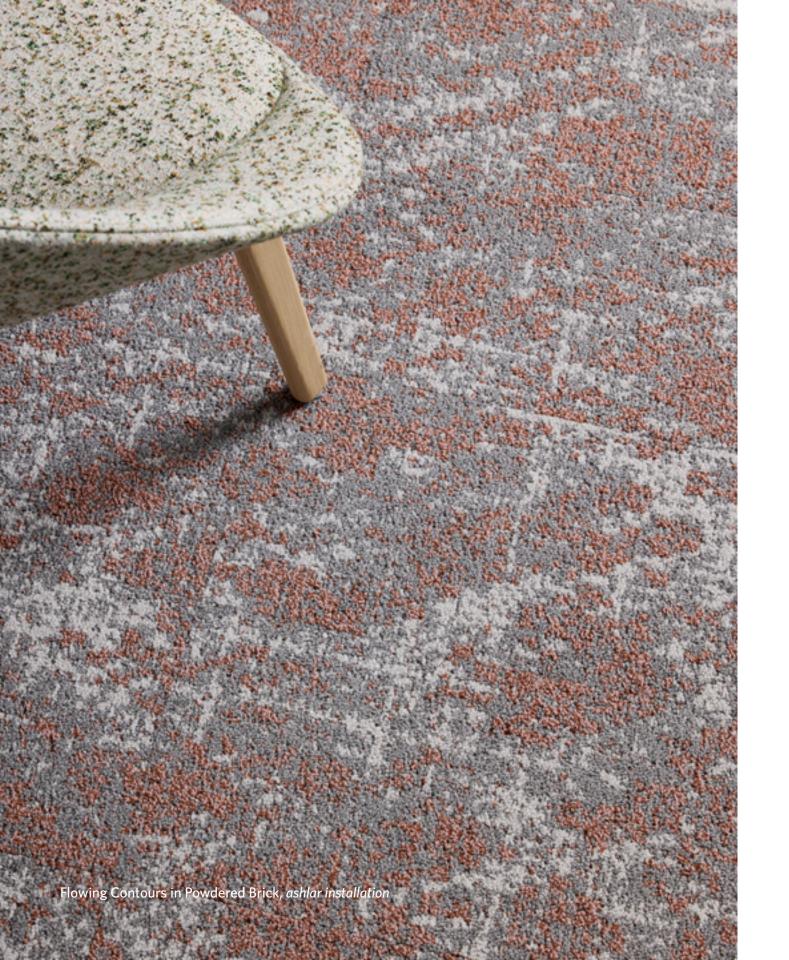

# **GENTLE TOUCH**

A sanctuary of calm and connection

Flowing Contours Woven Fabrics Brushed Suede

Flowing Contours in Powdered Brick, monolithic installation

Brushed Suede in Whispering Sand, Woven Fabrics in Whispering Sand, ashlar installation