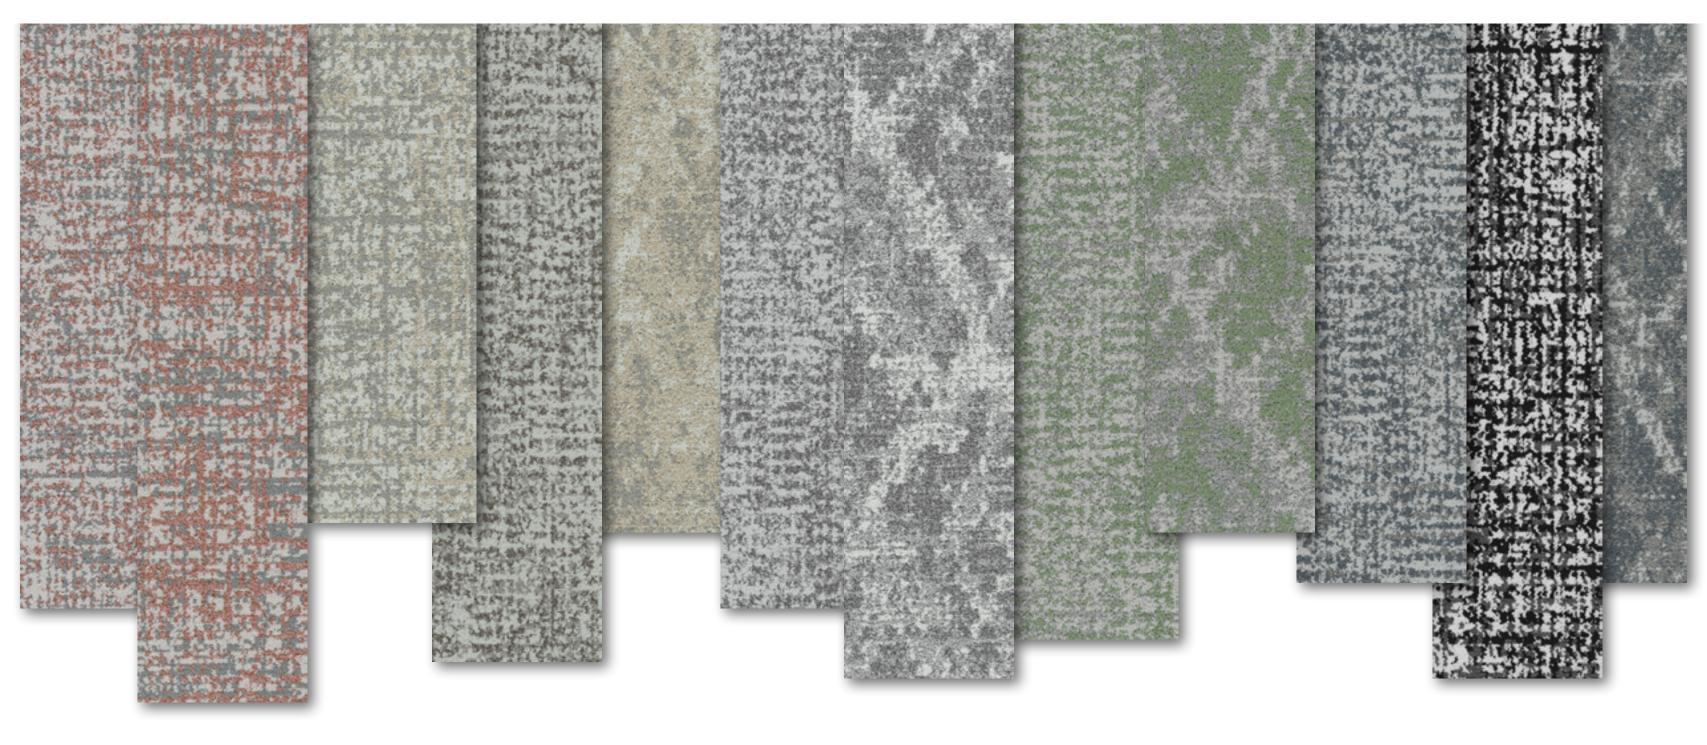

## **Brushed Suede**

BSD261-213 Powdered Brick

BSD6-213 Silver Drift

BSD240-217 Muted Celadon

BSD13-209 Soft Graphite

BSD235-220 Whispering Sand

BSD209-13 Plush Charcoal

BSD235-217 Shaded Clay

BSD215-133 Midnight Ash

BSD254-208 Driftwood Haze

BSD208-254 Dusky Taupe

## **Woven Fabrics**

WVF261-213 Powdered Brick

WVF240-217 Muted Celadon

WVF13-209 Soft Graphite

WVF235-220 Whispering Sand

WVF209-13 Plush Charcoal

WVF235-217 Shaded Clay

WVF215-133 Midnight Ash

WVF254-208 Driftwood Haze

WVF208-254 Dusky Taupe

# **Flowing Contours**

FWC261-213 Powdered Brick

FWC6-213 Silver Drift

FWC240-217 Muted Celadon

FWC13-209 Soft Graphite

FWC235-220 Whispering Sand

FWC215-133 Midnight Ash

FWC235-217 Shaded Clay

FWC254-208 Driftwood Haze