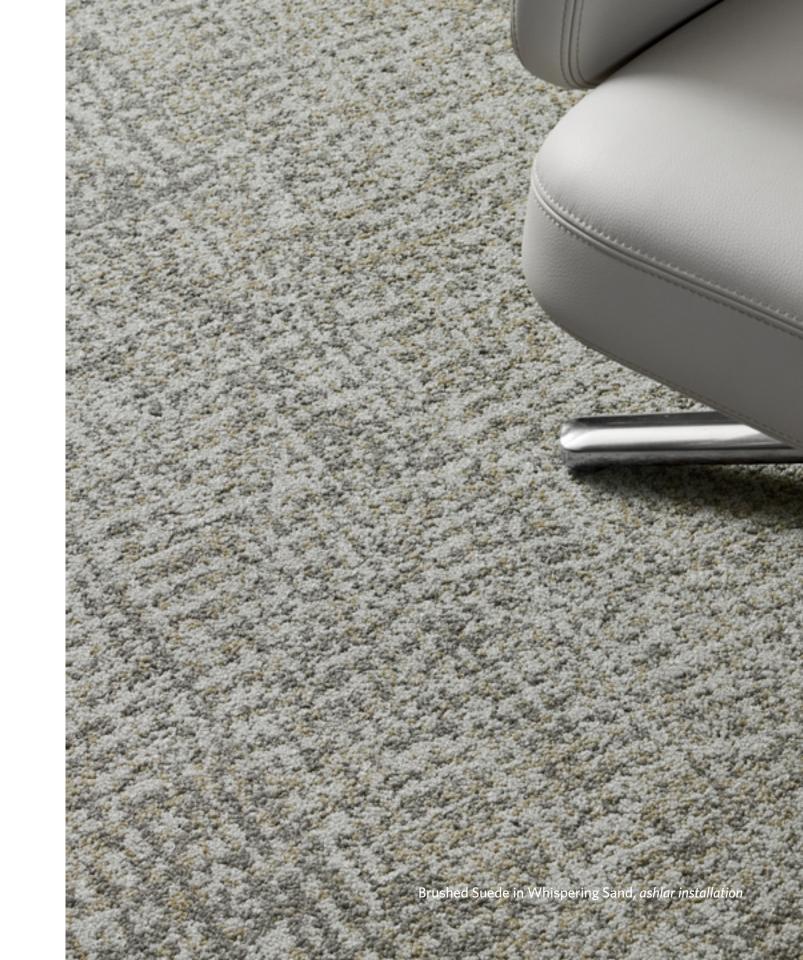

# **GENTLE TOUCH**

A sanctuary of calm and connection

Flowing Contours Woven Fabrics Brushed Suede

Flowing Contours in Powdered Brick, monolithic installation

Brushed Suede in Whispering Sand, Woven Fabrics in Whispering Sand, ashlar installation