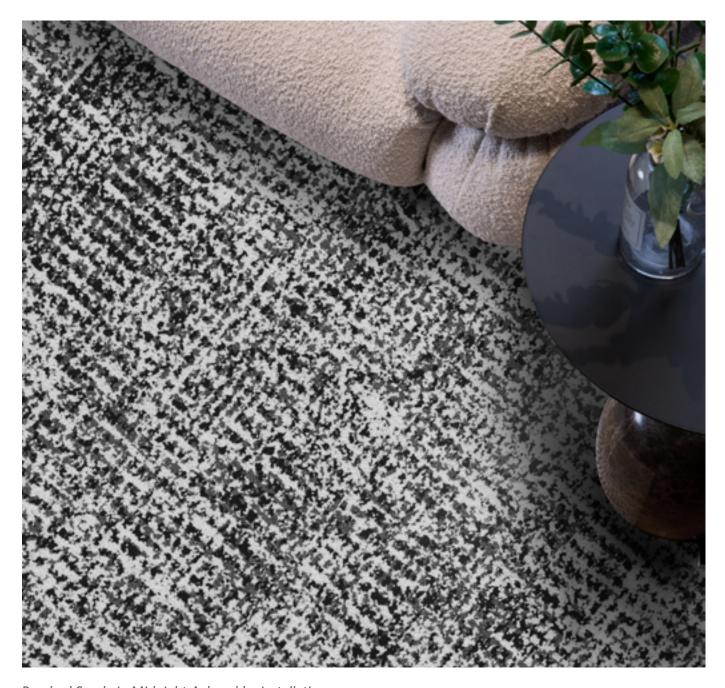

Flowing Contours in Shaded Clay, ashlar installation

Brushed Suede in Midnight Ash, ashlar installation

WVF13-209 Soft Graphite