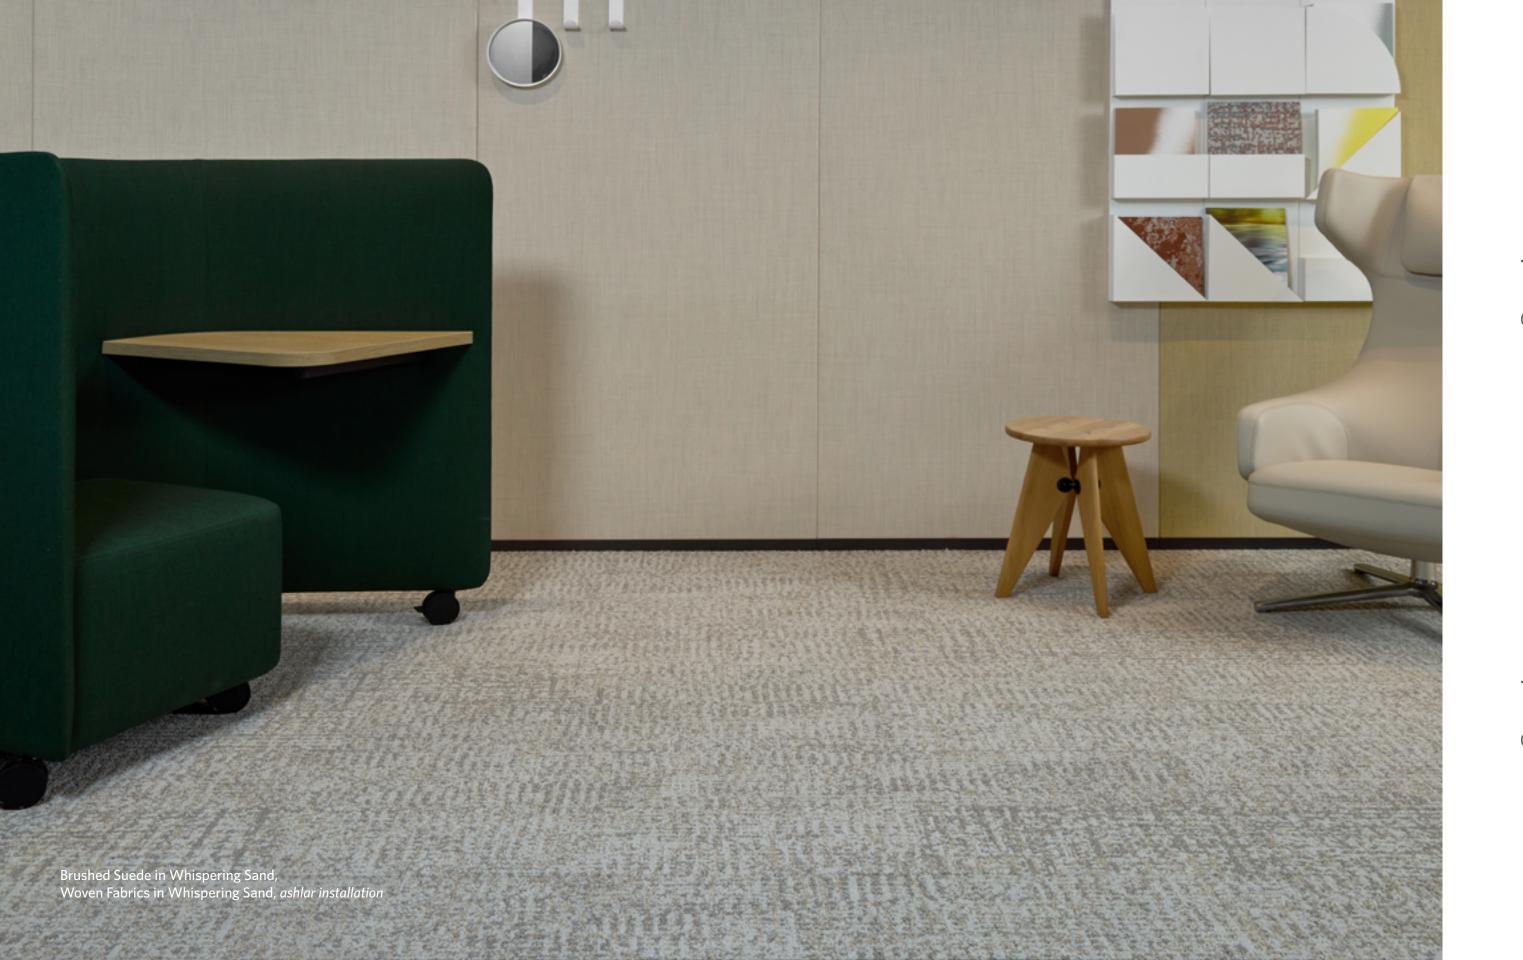

# **GENTLE TOUCH**

A sanctuary of calm and connection

Flowing Contours Woven Fabrics Brushed Suede

Flowing Contours in Powdered Brick, monolithic installation

Brushed Suede in Whispering Sand, Woven Fabrics in Whispering Sand, ashlar installation