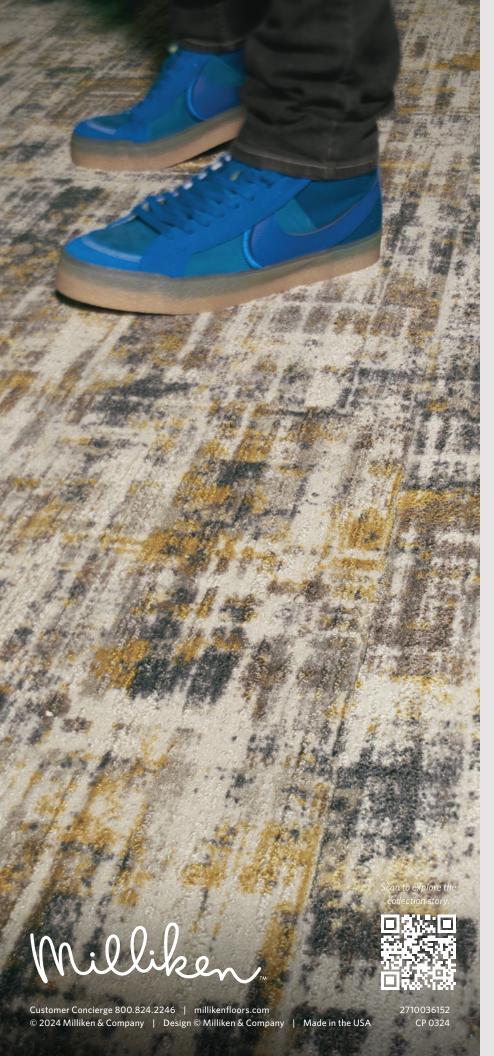

### **SHOWN ON THE COVER**

(Front) Transcend in Harmony TRA76-219. Herringbone. Union in Harmony UNN76-219. Monolithic. (Back) Enlighten in Relate ELN105-219. Vertical ashlar.

Images in this brochure and architect folder are approximate for color and pattern scale. Please use actual carpet samples to make vour final selections.