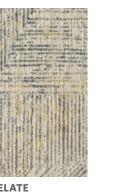

### **SHOWN ON THE COVER**

(Front) Transcend in Harmony TRA76-219. Herringbone. Union in Harmony UNN76-219. Monolithic. (Back) Enlighten in Relate ELN105-219. Vertical ashlar.

Images in this brochure and architect folder are approximate for color and pattern scale. Please use actual carpet samples to make vour final selections.