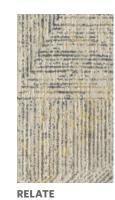

### **SHOWN ON THE COVER**

(Front) Transcend in Harmony TRA76-219. Herringbone. Union in Harmony UNN76-219. Monolithic. (Back) Enlighten in Relate ELN105-219. Vertical ashlar.

Images in this brochure and architect folder are approximate for color and pattern scale. Please use actual carpet samples to make vour final selections.