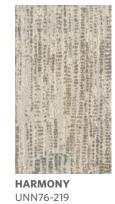

### **SHOWN ON THE COVER**

(Front) Transcend in Harmony TRA76-219. Herringbone. Union in Harmony UNN76-219. Monolithic. (Back) Enlighten in Relate ELN105-219. Vertical ashlar.

Images in this brochure and architect folder are approximate for color and pattern scale. Please use actual carpet samples to make vour final selections.