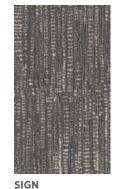

25 cm x 1 m Planks. Random Ashlar.



## SYNCHRONICITY UNION









## TRANSCEND

## ENLIGHTEN

Centered on patterns found in nature, Collective Mind provides a calming backdrop in any space. Flowing striated lines are reminiscent of time-worn canyon walls, while bolder patterns mimic tree bark. These contrasting patterns are individually unique while also acting as complementary designs to each other.











Colors found in nature extend a sense of familiarity while inviting a closer look. Anchored in a selection of warm neutrals, this collection's more saturated options provide a layer of depth and mystery.

## SYNCHRONICITY

## UNION









SYN118-218























SYN96-219

SYN76-219















UNN118-218



UNN213-13



UNN73-265

UNN204-153





UNN283-257























SYN21-235



SYN204-133





SYN285-119



SYN207-107



WONDER UNN21-235

UNN219-287



UNN208-145



UNN217-5







Available in 25 cm x 1 m planks.

SYN133-13

### TRANSCEND

## ENLIGHTEN













MERGE

TRA219-105

**ATTRACT** 

TRA265-283



TRA105-219

OMEN

TRA283-257

TRA201-218















ELN96-219















TRA208-145

MARVEL

TRA207-165



CONNECT

TRA213-13



**IMPRINT** 

TRA73-265





















JOIN

TRA219-287



TRA204-133





















ELN107-218

WONDER

## Milliken™ FOR HUMANKIND.

### **RED LIST FREE**

Healthy materials are the foundation for effective circularity, reducing community pollution and cleaner living for all.

- The Living Building Challenge Red List contains the "worst in class" materials, chemicals and elemen