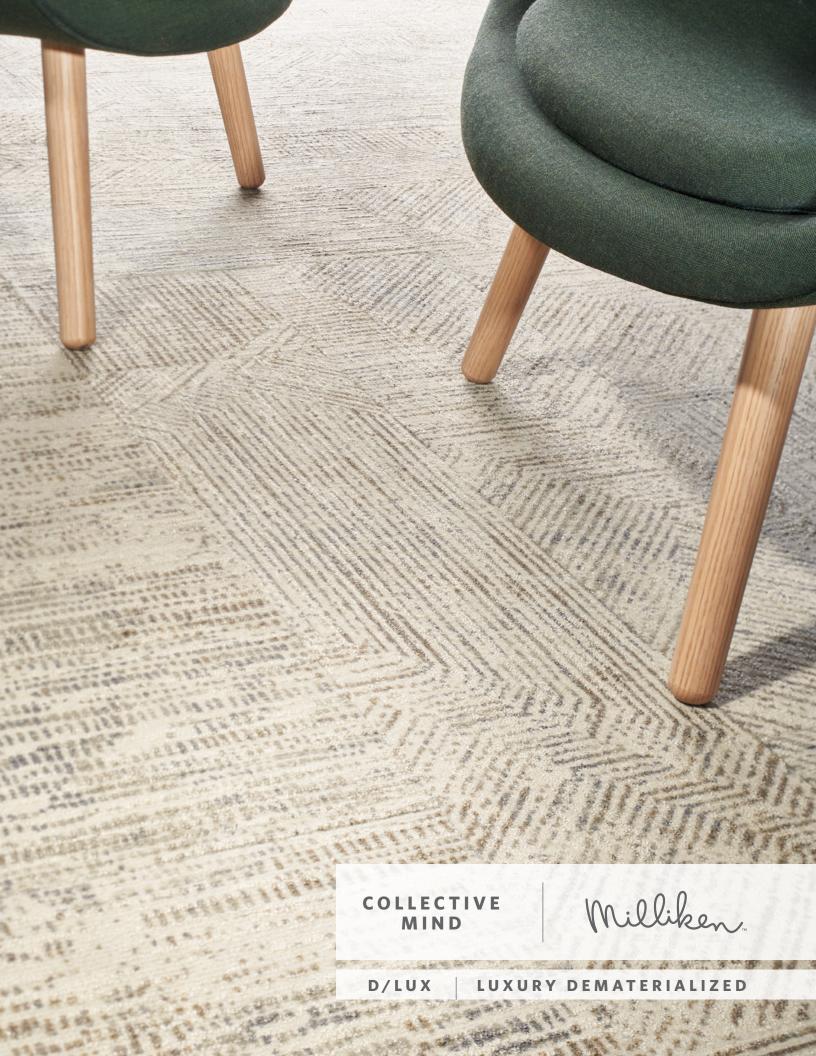

# COLLECTIVE MIND

The Collective Mind collection embodies a universal sense of comfort and visual intrigue. With a focus on texture and organic surfaces, this collection is a continuation of Milliken's steadfast environmental stewardship. Classics are made new in 4 distinctive patterns and 24 colors, bringing forth a revitalized vintage sensibility.

## ENLIGHTEN

Centered on patterns found in nature, Collective Mind provides a calming backdrop in any space. Flowing striated lines are reminiscent of time-worn canyon walls, while bolder patterns mimic tree bark. These contrasting patterns are individually unique while also acting as complementary designs to each other.

Colors found in nature extend a sense of familiarity while inviting a closer look. Anchored in a selection of warm neutrals, this collection's more saturated options provide a layer of depth and mystery.