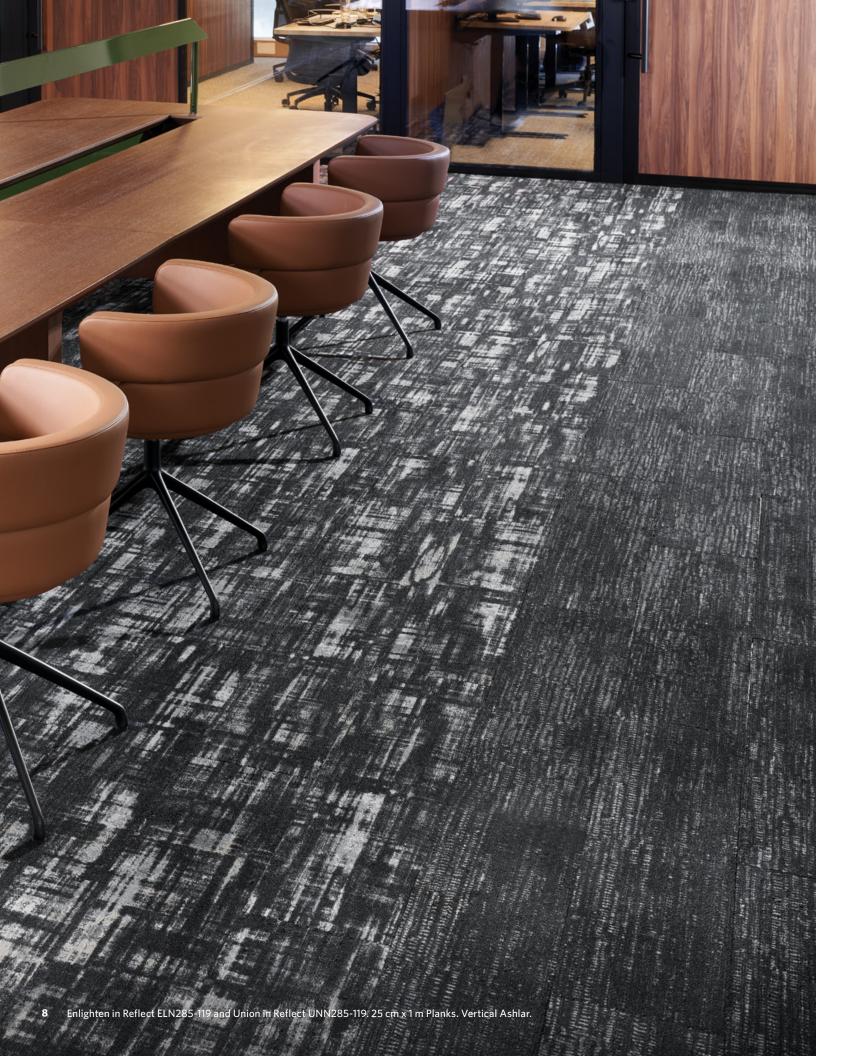

# COLLECTIVE MIND

The Collective Mind collection embodies a universal sense of comfort and visual intrigue. With a focus on texture and organic surfaces, this collection is a continuation of Milliken's steadfast environmental stewardship. Classics are made new in 4 distinctive patterns and 24 colors, bringing forth a revitalized vintage sensibility.



2 Union in Fuse UNN208-145. 25 cm x 1 m Planks. Random Ashlar.



## SYNCHRONICITY UNION









## TRANSCEND

## ENLIGHTEN

Centered on patterns found in nature, Collective Mind provides a calming backdrop in any space. Flowing striated lines are reminiscent of time-worn canyon walls, while bolder patterns mimic tree bark. These contrasting patterns are individually unique while also acting as complementary designs to each other.











Colors found in nature extend a sense of familiarity while inviting a closer look. Anchored in a selection of warm neutrals, this collection's more saturated options provide a layer of depth and mystery.

## SYNCHRONICITY

## UNION









SYN118-218























SYN96-219

SYN76-219















UNN118-218



UNN213-13



UNN73-265

UNN204-153





UNN283-257























SYN21-235



SYN204-133





SYN285-119



SYN207-107



WONDER UNN21-235

UNN219-287



UNN208-145



UNN217-5







Available in 25 cm x 1 m planks.

SYN133-13

### TRANSCEND

## ENLIGHTEN













MERGE

TRA219-105

**ATTRACT** 

TRA265-283



TRA105-219

OMEN

TRA283-257

TRA201-218















ELN96-219















TRA208-145

MARVEL

TRA207-165



CONNECT

TRA213-13



**