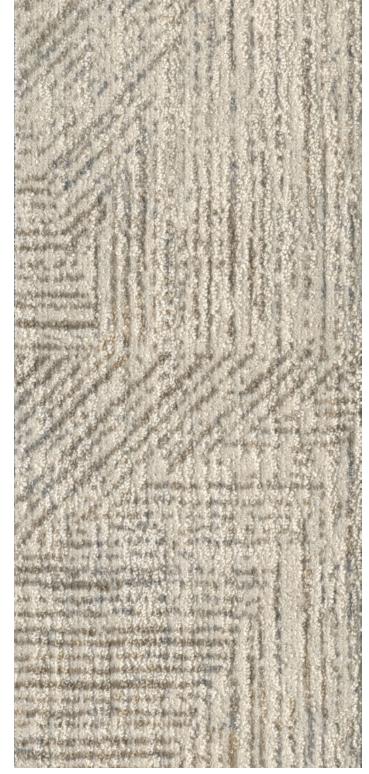

# COLLECTIVE MIND

The Collective Mind collection embodies a universal sense of comfort and visual intrigue. With a focus on texture and organic surfaces, this collection is a continuation of Milliken's steadfast environmental stewardship. Classics are made new in 4 distinctive patterns and 24 colors, bringing forth a revitalized vintage sensibility.



2 Union in Fuse UNN208-145. 25 cm x 1 m Planks. Random Ashlar.



## SYNCHRONICITY UNION









## TRANSCEND

## ENLIGHTEN

Centered on patterns found in nature, Collective Mind provides a calming backdrop in any space. Flowing striated lines are reminiscent of time-worn canyon walls, while bolder patterns mimic tree bark. These contrasting patterns are individually unique while also acting as complementary designs to each other.











Colors found in nature extend a sense of familiarity while inviting a closer look. Anchored in a selection of warm neutrals, this collection's more saturated options provide a layer of depth and mystery.

## SYNCHRONICITY

## UNION









SYN118-218























SYN96-219

SYN76-219















UNN118-218



UNN213-13



UNN73-265

UNN204-153





UNN283-257























SYN21-235



SYN204-133





SYN285-119



SYN20