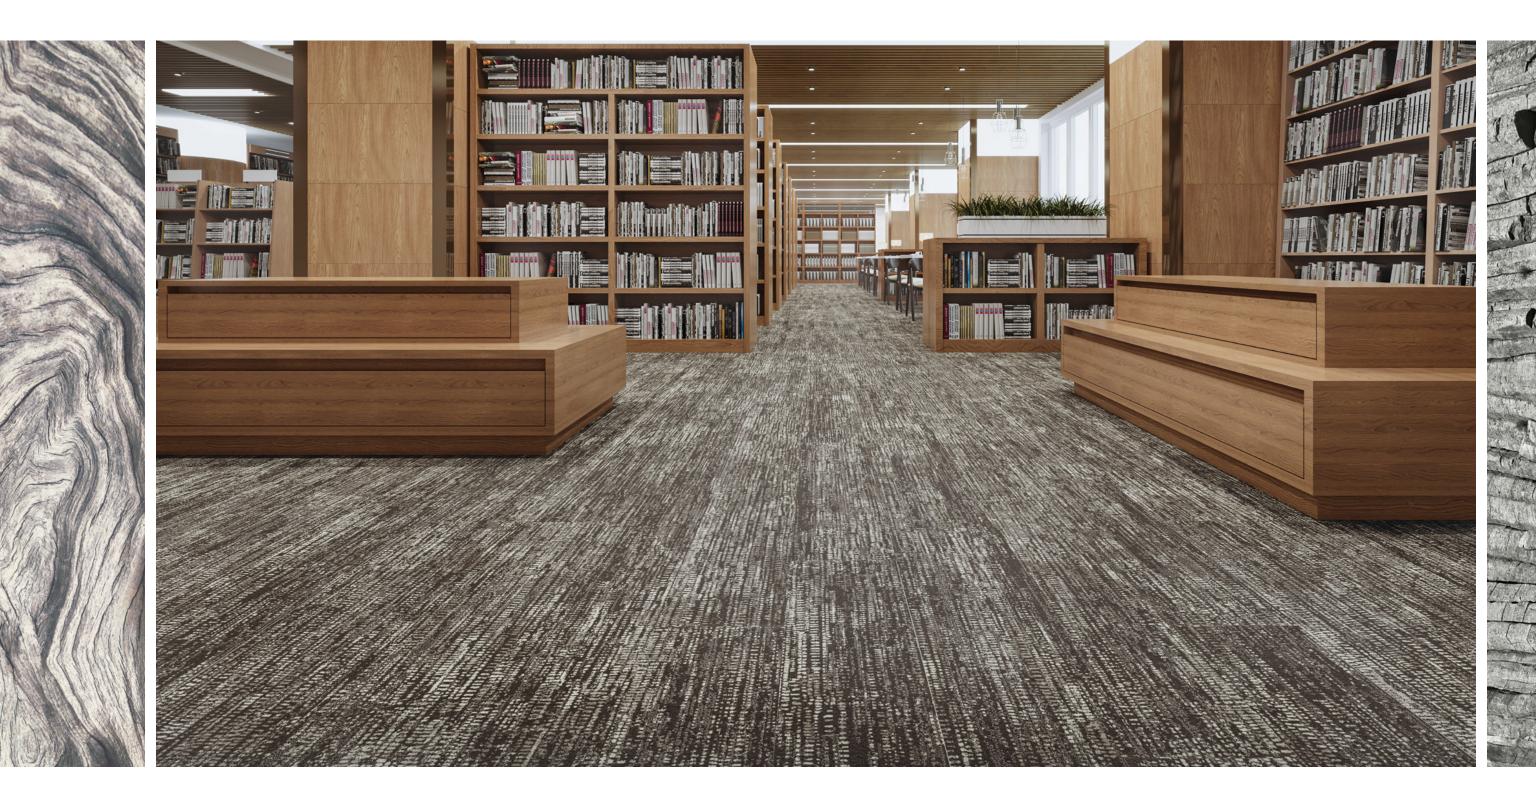

# COLLECTIVE MIND

The Collective Mind collection embodies a universal sense of comfort and visual intrigue. With a focus on texture and organic surfaces, this collection is a continuation of Milliken's steadfast environmental stewardship. Classics are made new in 4 distinctive patterns and 24 colors, bringing forth a revitalized vintage sensibility.



2 Union in Fuse UNN208-145. 25 cm x 1 m Planks. Random Ashlar.



## SYNCHRONICITY UNION









## TRANSCEND

## ENLIGHTEN

Centered on patterns found in nature, Collective Mind provides a calming backdrop in any space. Flowing striated lines are reminiscent of time-worn canyon walls, while bolder patterns mimic tree bark. These contrasting patterns are individually unique while also acting as complementary designs to each other.











Colors found in nature extend a sense of familiarity while inviting a closer look. Anchored in a selection of warm neutrals, this collection's more saturated options provide a layer of depth and mystery.

## SYNCHRONICITY

## UNION









SYN118-218























SYN96-219

SYN76-219















UNN118-218



UNN213-13



UNN73-265

UN