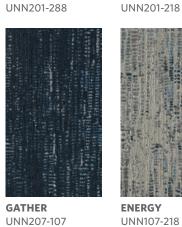

## UNION

SYN118-218

SYN96-219

SYN76-219

UNN118-218

UNN213-13

UNN73-265

UNN204-153

UNN283-257

SYN21-235

SYN204-133

SYN285-119

SYN207-107

WONDER UNN21-235

UNN219-287

UNN208-145

UNN217-5

Available in 25 cm x 1 m planks.

SYN133-13