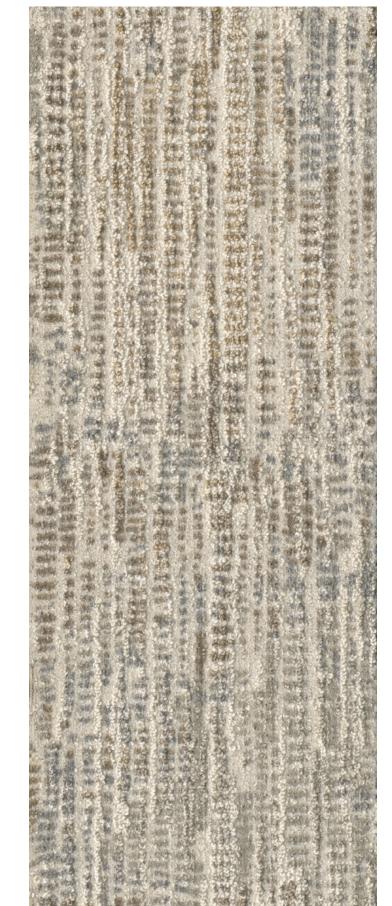

# COLLECTIVE MIND

The Collective Mind collection embodies a universal sense of comfort and visual intrigue. With a focus on texture and organic surfaces, this collection is a continuation of Milliken's steadfast environmental stewardship. Classics are made new in 4 distinctive patterns and 24 colors, bringing forth a revitalized vintage sensibility.

## ENLIGHTEN

Centered on patterns found in nature, Collective Mind provides a calming backdrop in any space. Flowing striated lines are reminiscent of time-worn canyon walls, while bolder patterns mimic tree bark. These contrasting patterns are individually unique while also acting as complementary designs to each other.

Colors found in nature extend a sense of familiarity while inviting a closer look. Anchored in a selection of warm neutrals, this collection's more saturated options provide a layer of depth and mystery.