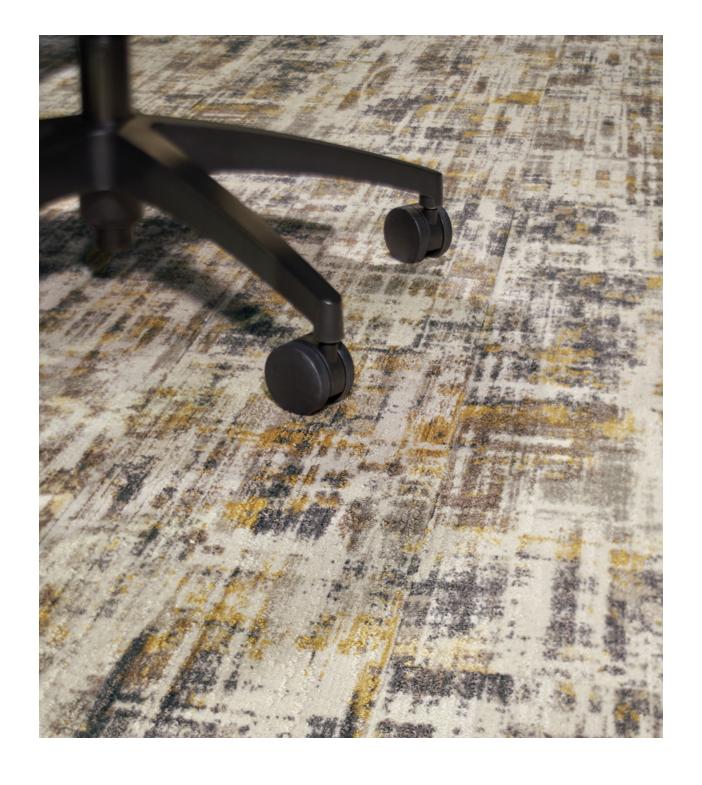

## ENLIGHTEN

Centered on patterns found in nature, Collective Mind provides a calming backdrop in any space. Flowing striated lines are reminiscent of time-worn canyon walls, while bolder patterns mimic tree bark. These contrasting patterns are individually unique while also acting as complementary designs to each other.