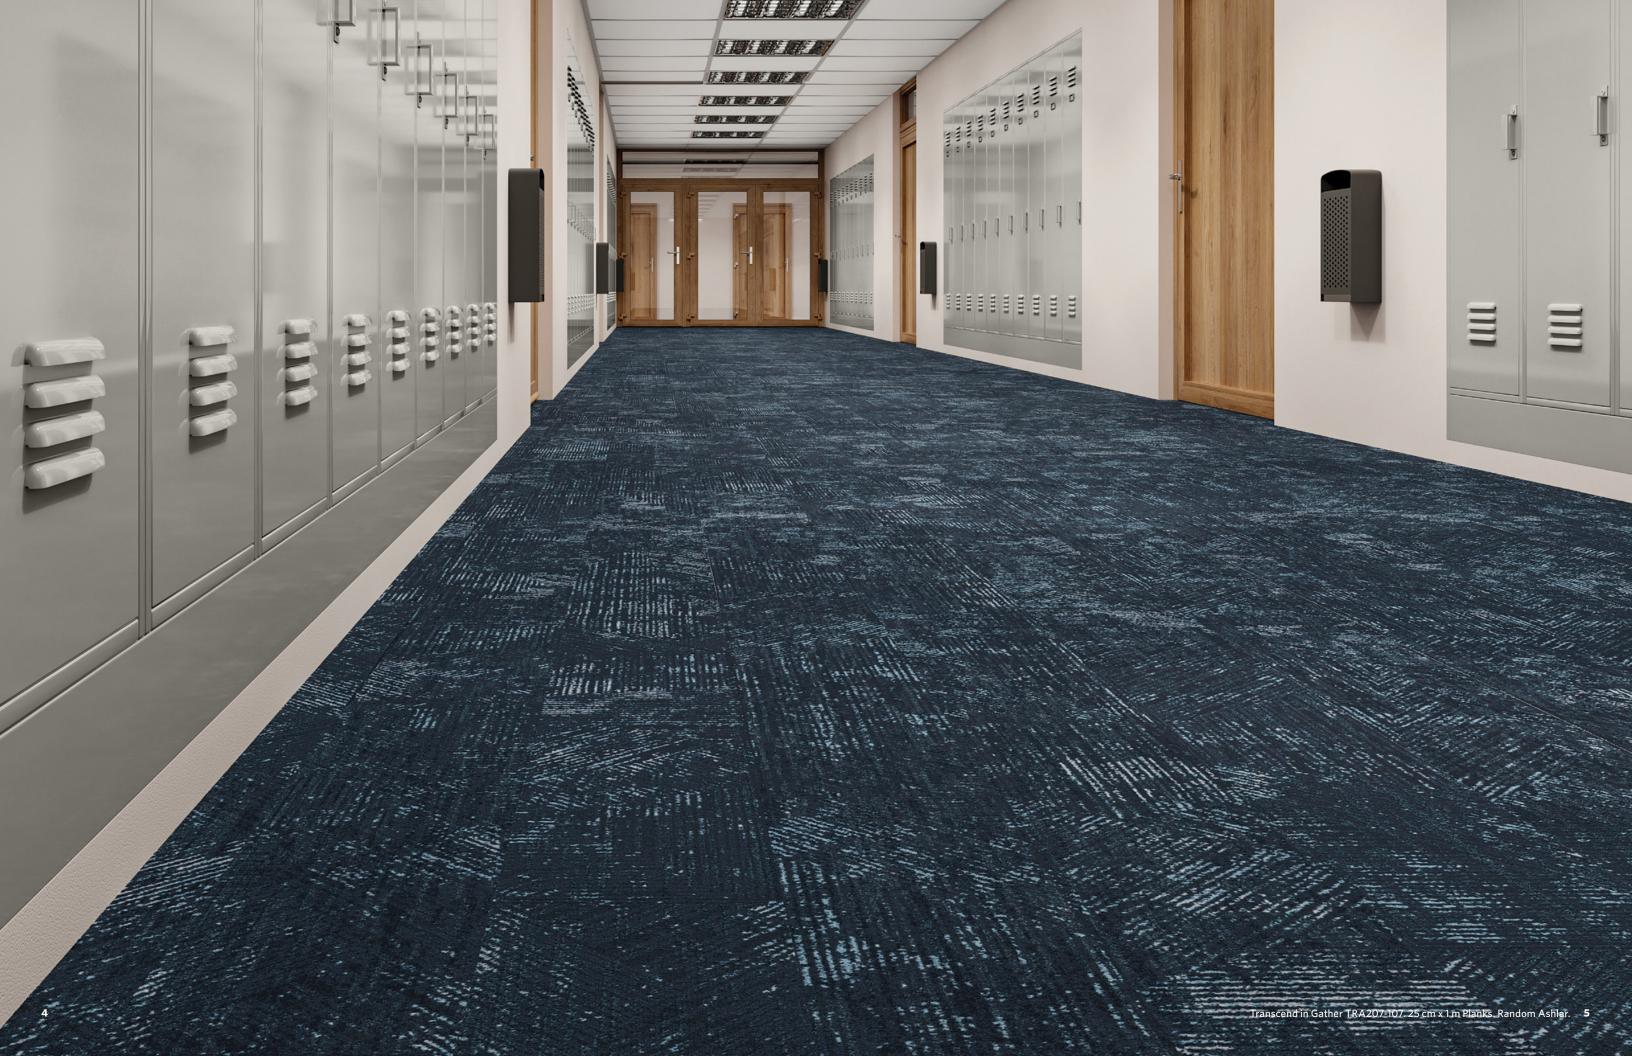

# COLLECTIVE MIND

The Collective Mind collection embodies a universal sense of comfort and visual intrigue. With a focus on texture and organic surfaces, this collection is a continuation of Milliken's steadfast environmental stewardship. Classics are made new in 4 distinctive patterns and 24 colors, bringing forth a revitalized vintage sensibility.



2 Union in Fuse UNN208-145. 25 cm x 1 m Planks. Random Ashlar.



## SYNCHRONICITY UNION









## TRANSCEND

## ENLIGHTEN

Centered on patterns found in nature, Collective Mind provides a calming backdrop in any space. Flowing striated lines are reminiscent of time-worn canyon walls, while bolder patterns mimic tree bark. These contrasting patterns are individually unique while also acting as complementary designs to each other.











Colors found in nature extend a sense of familiarity while inviting a closer look. Anchored in a selection of warm neutrals, this collection's more saturated options provide a layer of depth and mystery.

## SYNCHRONICITY

## UNION









SYN118-218























SYN96-219

SYN76-219















UNN118-218



UNN213-13



UNN73-265

UNN204-153





UNN283-257























SYN21-235



SYN20