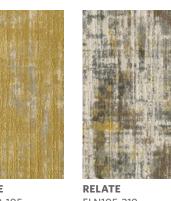

## ENLIGHTEN

MERGE

TRA219-105

**ATTRACT** 

TRA265-283

TRA105-219

OMEN

TRA283-257

### **SHOWN ON THE COVER**

(Front) Transcend in Harmony TRA76-219. Herringbone. Union in Harmony UNN76-219. Monolithic. (Back) Enlighten in Relate ELN105-219. Vertical ashlar.

Images in this brochure and architect folder are approximate for color and pattern scale. Please use actual carpet samples to make vour final selections.