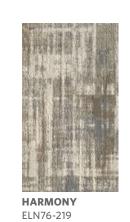

### **SHOWN ON THE COVER**

(Front) Transcend in Harmony TRA76-219. Herringbone. Union in Harmony UNN76-219. Monolithic. (Back) Enlighten in Relate ELN105-219. Vertical ashlar.

Images in this brochure and architect folder are approximate for color and pattern scale. Please use actual carpet samples to make vour final selections.