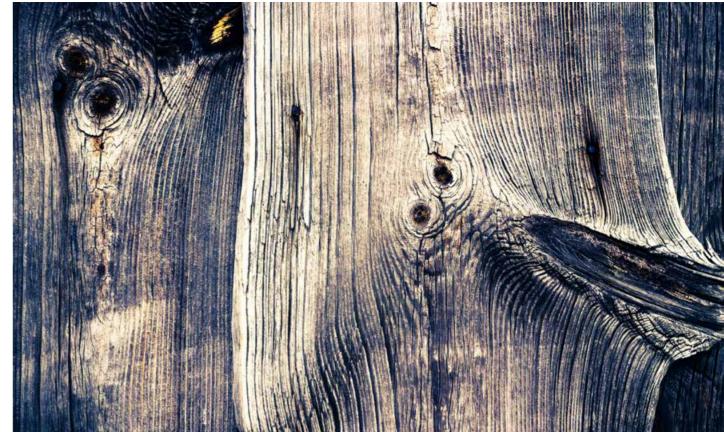

# 源于灵感 智启灵感

The beauty of nature appears both purposeful and accidental. This mix of randomness and order provides the unique patterning that only nature can create. Take the skin of a tree, for instance. A tree ages, then sheds and renews its layers revealing distinctive scales and textures of bark patterns.