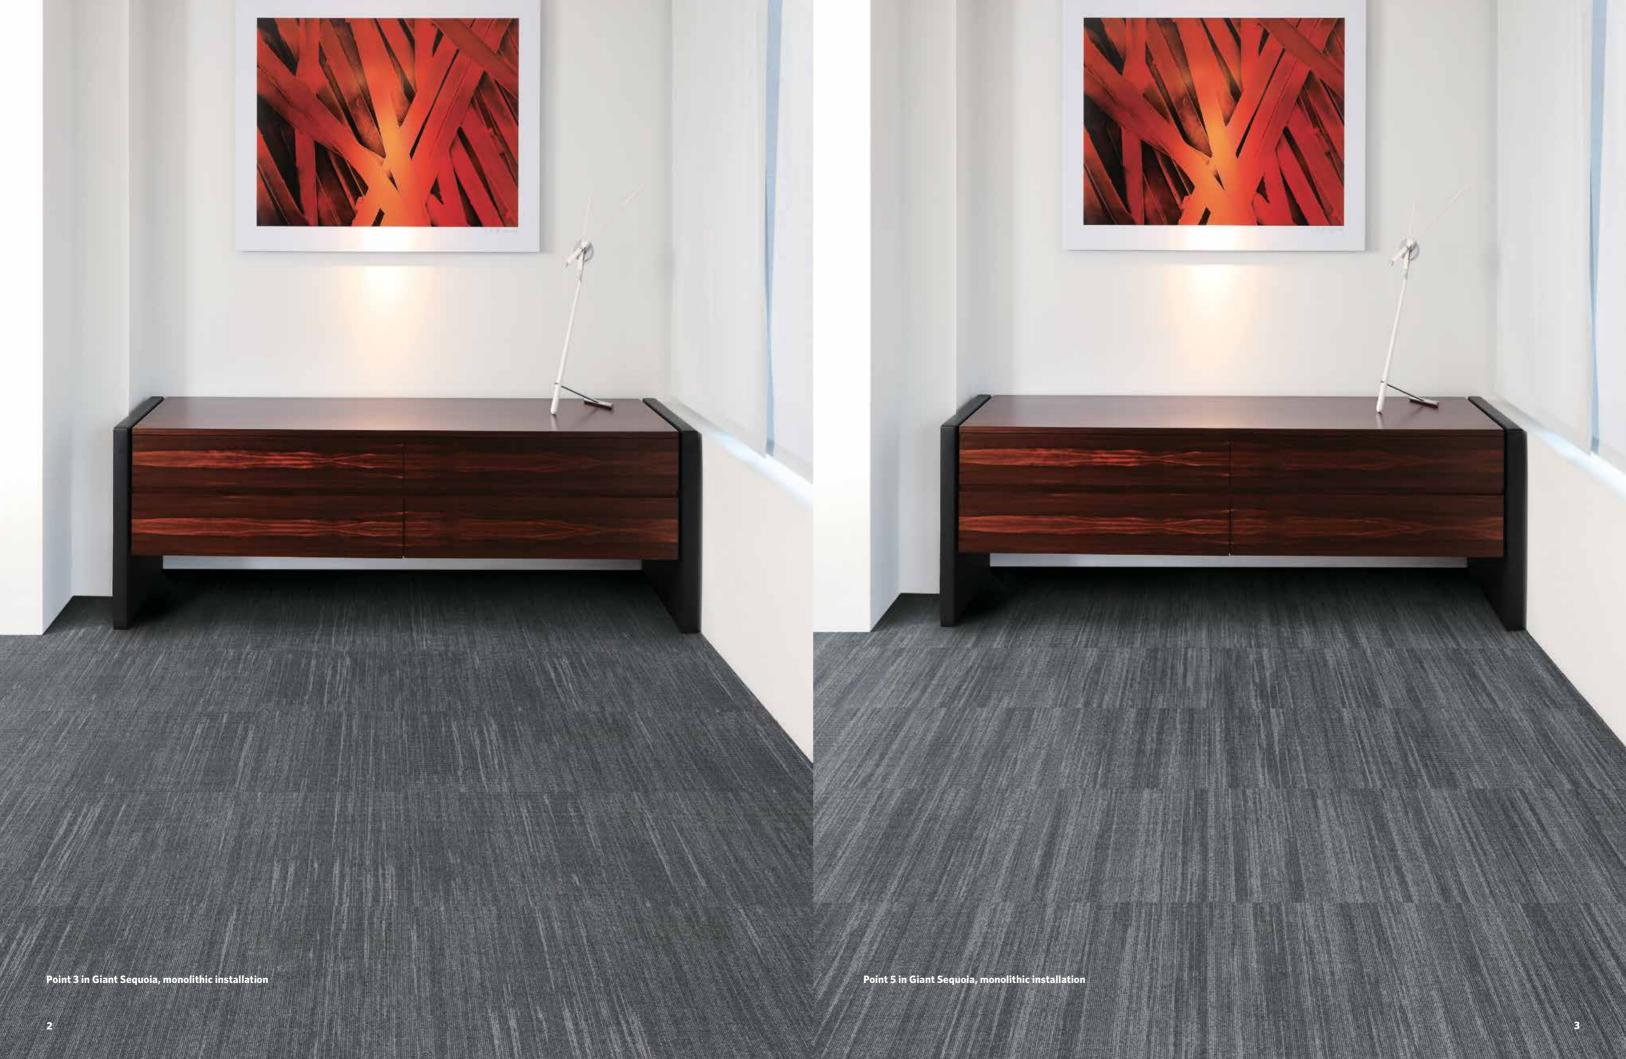

Point 5 - Medium Scale

PF25 GIANT SEQUOIA

PF147-25 GIANT SEQUOIA WITH LAVA

PF209 WHITE OAK

PF166-209 WHITE OAK WITH OCHRE

FWK105 ZEST

Point 5 in White Oak and White Oak with Ochre, Formwork 2.0 in Zest, monolithic installation

### Point 3 / Point 5