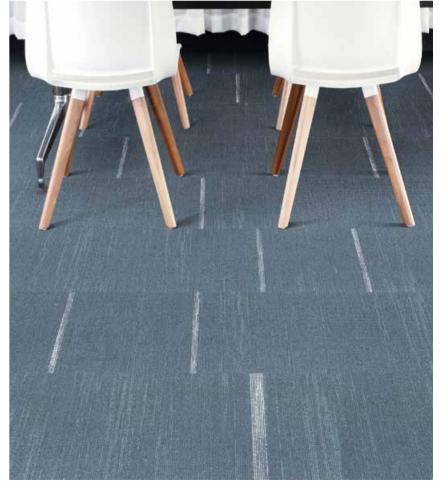

A common thread of bright accents further illuminates this dynamic shifting, providing designers with boundless opportunities to define space.

Point 3 - Small Scale
PT25 GIANT SEQUOIA

PT147-25 GIANT SEQUOIA WITH LAVA

Point 5 - Medium Scale

PF25 GIANT SEQUOIA

PF147-25 GIANT SEQUOIA WITH LAVA

PF209 WHITE OAK

PF166-209 WHITE OAK WITH OCHRE

FWK105 ZEST

Point 5 in White Oak and White Oak with Ochre, Formwork 2.0 in Zest, monolithic installation