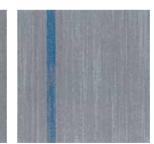

PF174 ALERCE

FWK159-183 ELECTRIC

Point 3 and Point 5 in Alerce and Alerce with Electric, Formwork 2.0 in Electric, monolithic installation

**PF105-118** BANYAN WITH SAFFRON

Point 3 in Banyan, Point 5 in Banyan and Banyan with Saffron, monolithic installation