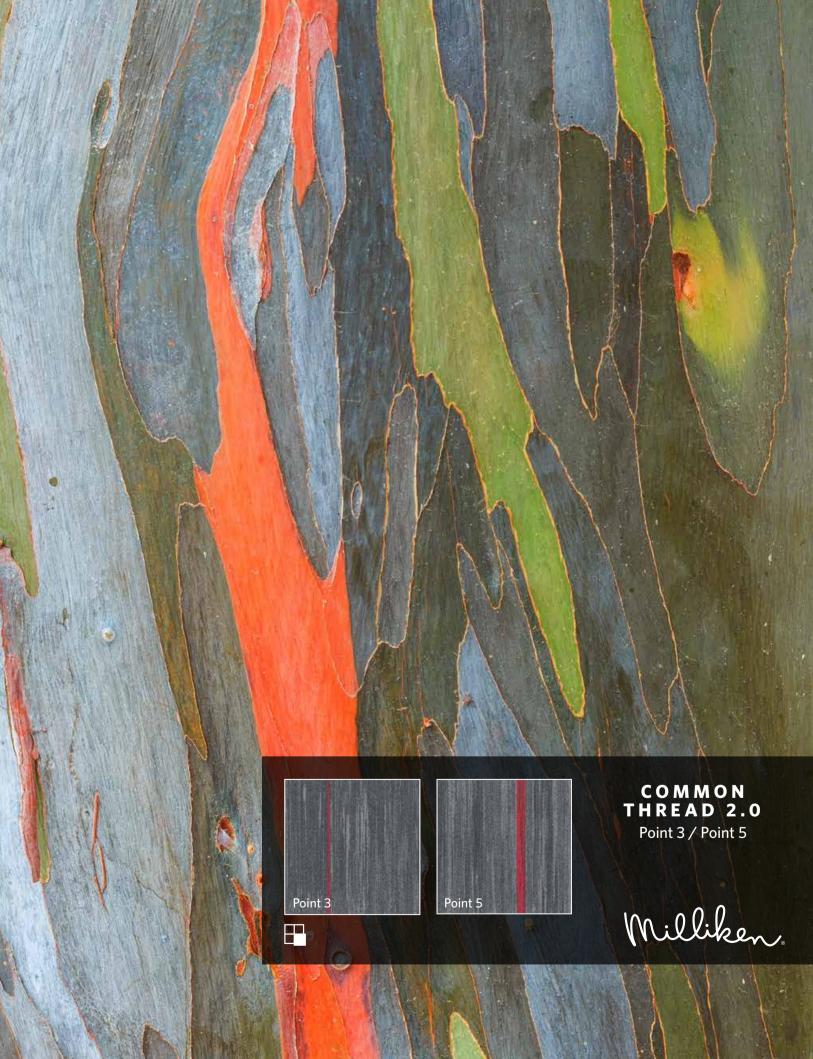

# 源于灵感 智启灵感

The beauty of nature appears both purposeful and accidental. This mix of randomness and order provides the unique patterning that only nature can create. Take the skin of a tree, for instance. A tree ages, then sheds and renews its layers revealing distinctive scales and textures of bark patterns.

Our design journey started with a single organic pattern and progressed with the exploration of adjusting, dispersing and defining scale. Our reward is a family of patterns that seamlessly and organically shift into each other.

A common thread of bright accents further illuminates this dynamic shifting, providing designers with boundless opportunities to define space.

Point 3 - Small Scale
PT25 GIANT SEQUOIA

PT147-25 GIANT SEQUOIA WITH LAVA