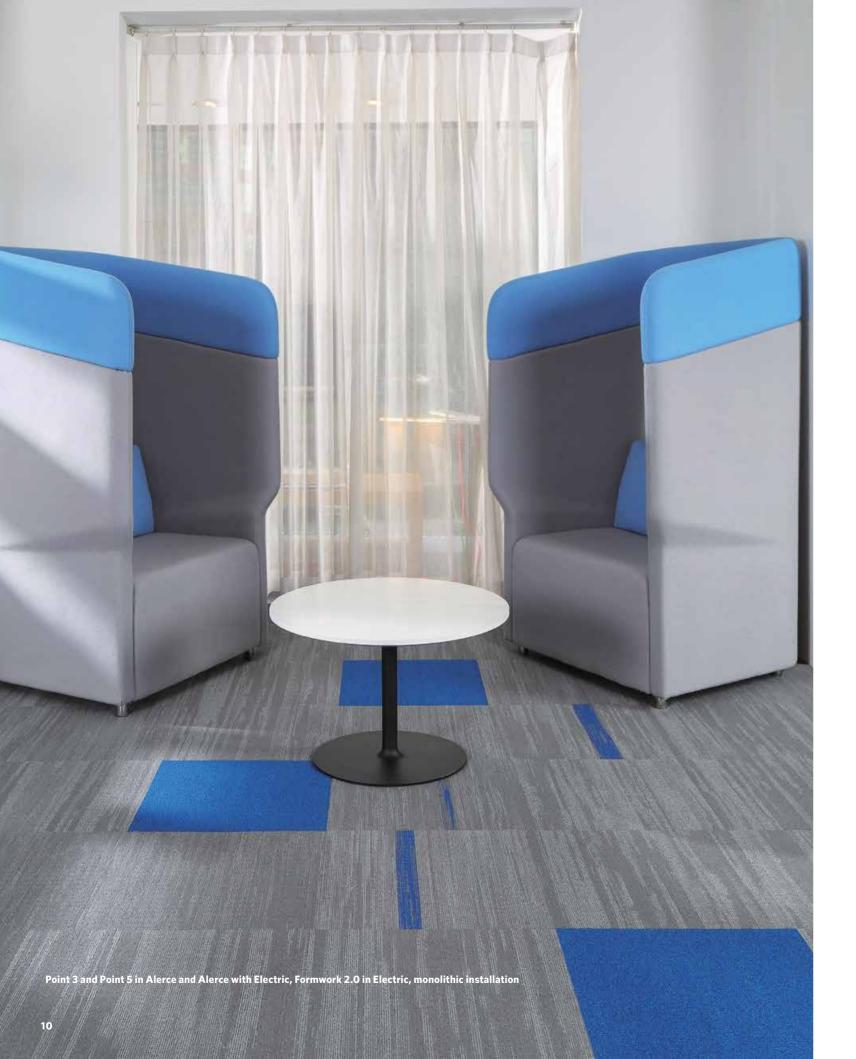

PF174 ALERCE

FWK159-183 ELECTRIC

Point 3 and Point 5 in Alerce and Alerce with Electric, Formwork 2.0 in Electric, monolithic installation

**PF105-118** BANYAN WITH SAFFRON

Point 3 in Banyan, Point 5 in Banyan and Banyan with Saffron, monolithic installation