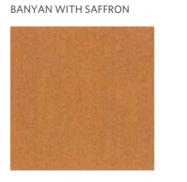

PF174 ALERCE

FWK159-183 ELECTRIC

Point 3 and Point 5 in Alerce and Alerce with Electric, Formwork 2.0 in Electric, monolithic installation

**PF105-118** BANYAN WITH SAFFRON

Point 3 in Banyan, Point 5 in Banyan and Banyan with Saffron, monolithic installation