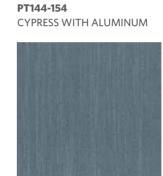

PT154 CYPRESS

**PF144-154** CYPRESS WITH ALUMINUM PF154 CYPRESS

Point 3 and Point 5 in Cypress and Cypress with Aluminum, monolithic installation

Point 3 and Point 5 in Betula and Betula with Pistachio, monolithic installation