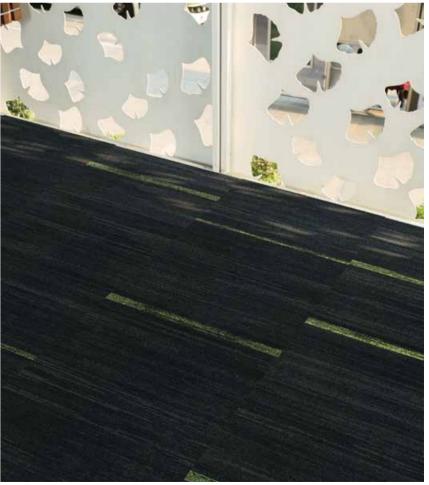

PT154 CYPRESS

**PF144-154** CYPRESS WITH ALUMINUM PF154 CYPRESS

Point 3 and Point 5 in Cypress and Cypress with Aluminum, monolithic installation

Point 3 and Point 5 in Betula and Betula with Pistachio, monolithic installation