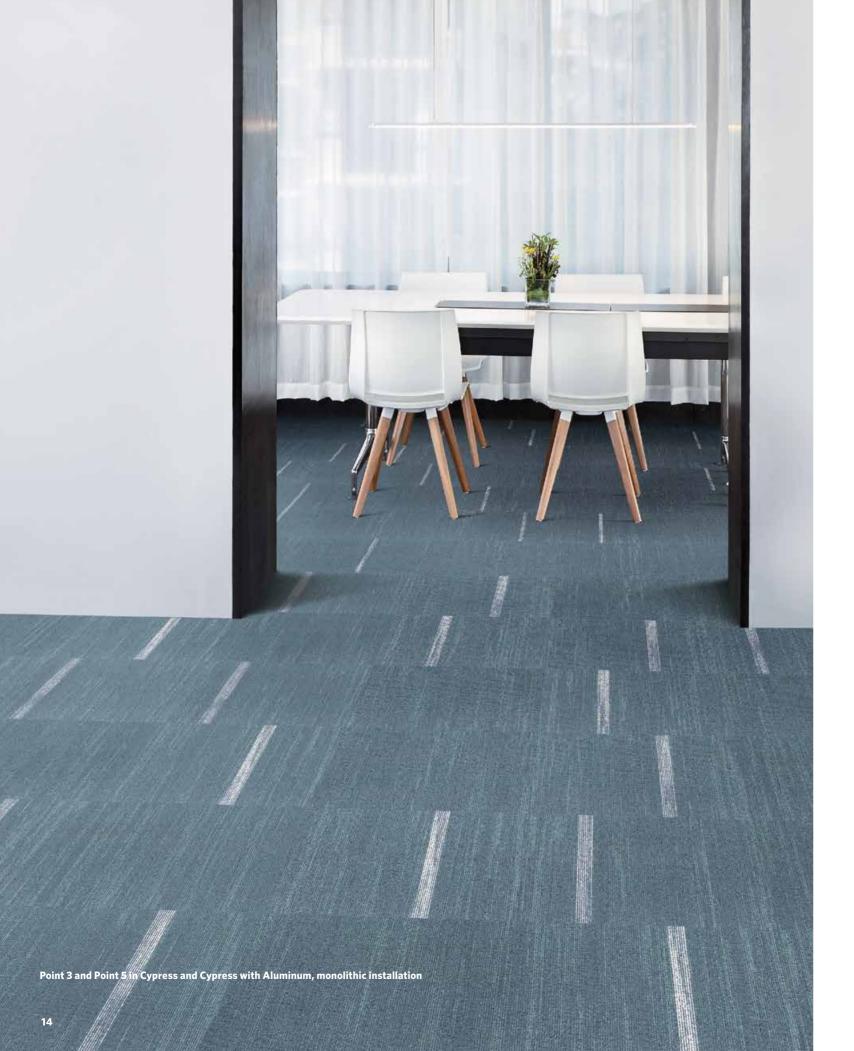

PT154 CYPRESS

**PF144-154** CYPRESS WITH ALUMINUM PF154 CYPRESS

Point 3 and Point 5 in Cypress and Cypress with Aluminum, monolithic installation

Point 3 and Point 5 in Betula and Betula with Pistachio, monolithic installation