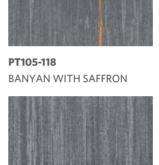

PF174 ALERCE

FWK159-183 ELECTRIC

Point 3 and Point 5 in Alerce and Alerce with Electric, Formwork 2.0 in Electric, monolithic installation

**PF105-118** BANYAN WITH SAFFRON

Point 3 in Banyan, Point 5 in Banyan and Banyan with Saffron, monolithic installation