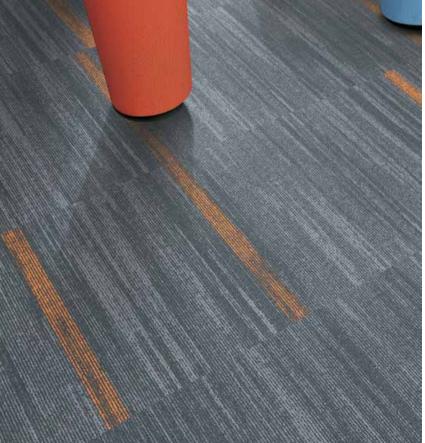

PF174 ALERCE

FWK159-183 ELECTRIC

Point 3 and Point 5 in Alerce and Alerce with Electric, Formwork 2.0 in Electric, monolithic installation

**PF105-118** BANYAN WITH SAFFRON

Point 3 in Banyan, Point 5 in Banyan and Banyan with Saffron, monolithic installation