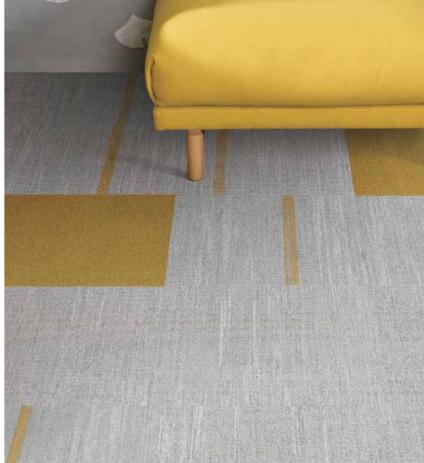

Point 5 - Medium Scale

PF25 GIANT SEQUOIA

PF147-25 GIANT SEQUOIA WITH LAVA

PF209 WHITE OAK

PF166-209 WHITE OAK WITH OCHRE

FWK105 ZEST

Point 5 in White Oak and White Oak with Ochre, Formwork 2.0 in Zest, monolithic installation

## **COMMON THREAD 2.0**

### Point 3 / Point 5