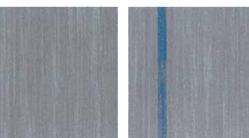

PF174 ALERCE

FWK159-183 ELECTRIC

Point 3 and Point 5 in Alerce and Alerce with Electric, Formwork 2.0 in Electric, monolithic installation

**PF105-118** BANYAN WITH SAFFRON

Point 3 in Banyan, Point 5 in Banyan and Banyan with Saffron, monolithic installation