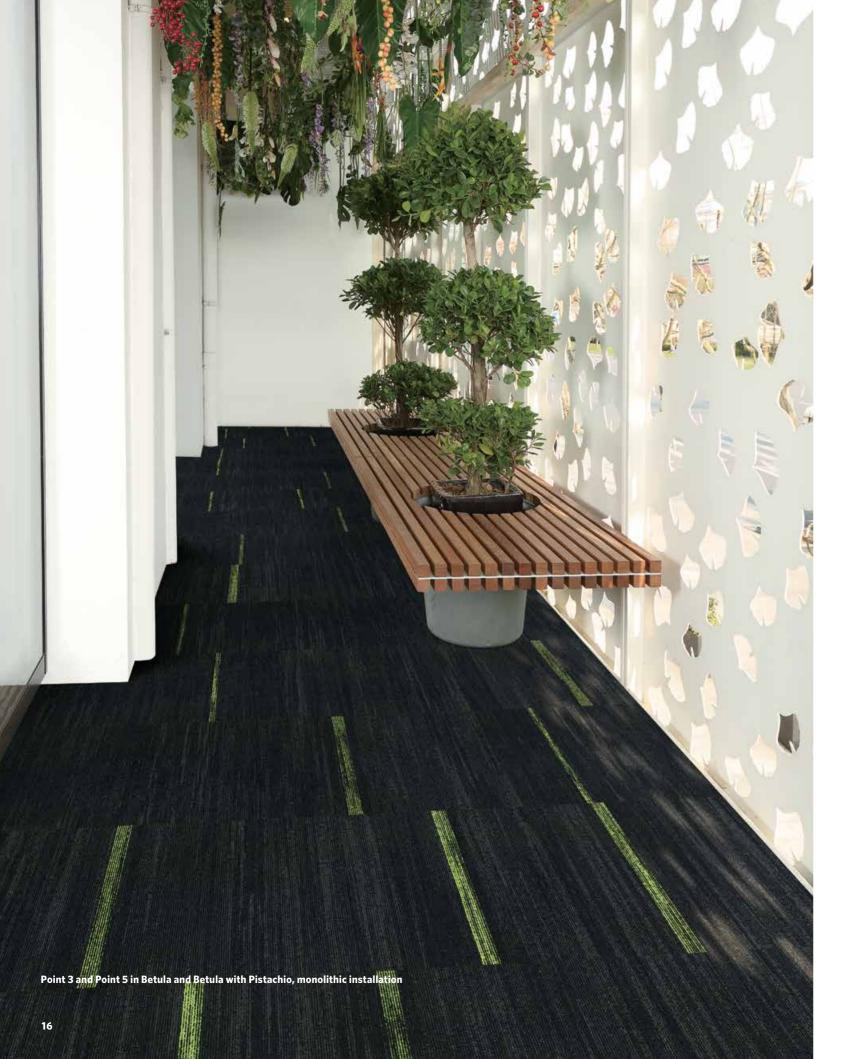

PT154 CYPRESS

**PF144-154** CYPRESS WITH ALUMINUM PF154 CYPRESS

Point 3 and Point 5 in Cypress and Cypress with Aluminum, monolithic installation

Point 3 and Point 5 in Betula and Betula with Pistachio, monolithic installation