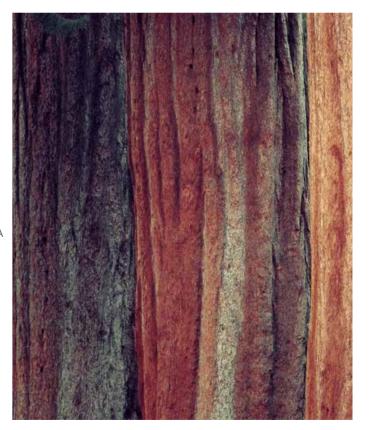

# 源于灵感 智启灵感

The beauty of nature appears both purposeful and accidental. This mix of randomness and order provides the unique patterning that only nature can create. Take the skin of a tree, for instance. A tree ages, then sheds and renews its layers revealing distinctive scales and textures of bark patterns.

Our design journey started with a single organic pattern and progressed with the exploration of adjusting, dispersing and defining scale. Our reward is a family of patterns that seamlessly and organically shift into each other.