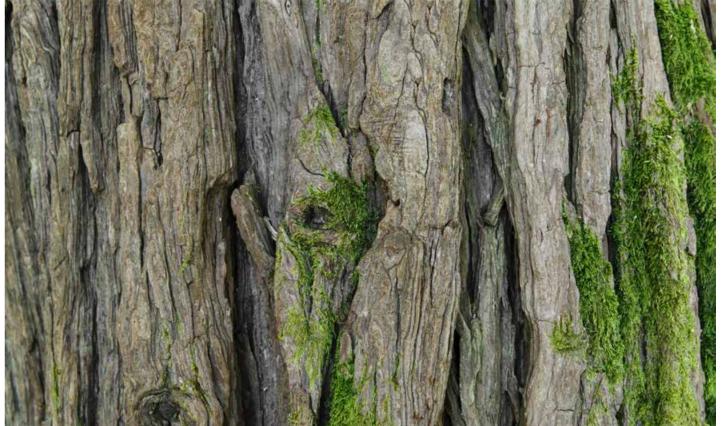

# 源于灵感 智启灵感

The beauty of nature appears both purposeful and accidental. This mix of randomness and order provides the unique patterning that only nature can create. Take the skin of a tree, for instance. A tree ages, then sheds and renews its layers revealing distinctive scales and textures of bark patterns.