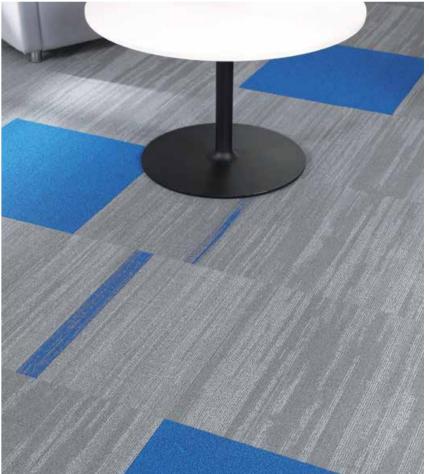

A common thread of bright accents further illuminates this dynamic shifting, providing designers with boundless opportunities to define space.

Point 3 - Small Scale
PT25 GIANT SEQUOIA

PT147-25 GIANT SEQUOIA WITH LAVA

PF174 ALERCE

FWK159-183 ELECTRIC

Point 3 and Point 5 in Alerce and Alerce with Electric, Formwork 2.0 in Electric, monolithic installation

**PF105-118** BANYAN WITH SAFFRON

Point 3 in Banyan, Point 5 in Banyan and Banyan with Saffron, monolithic installation