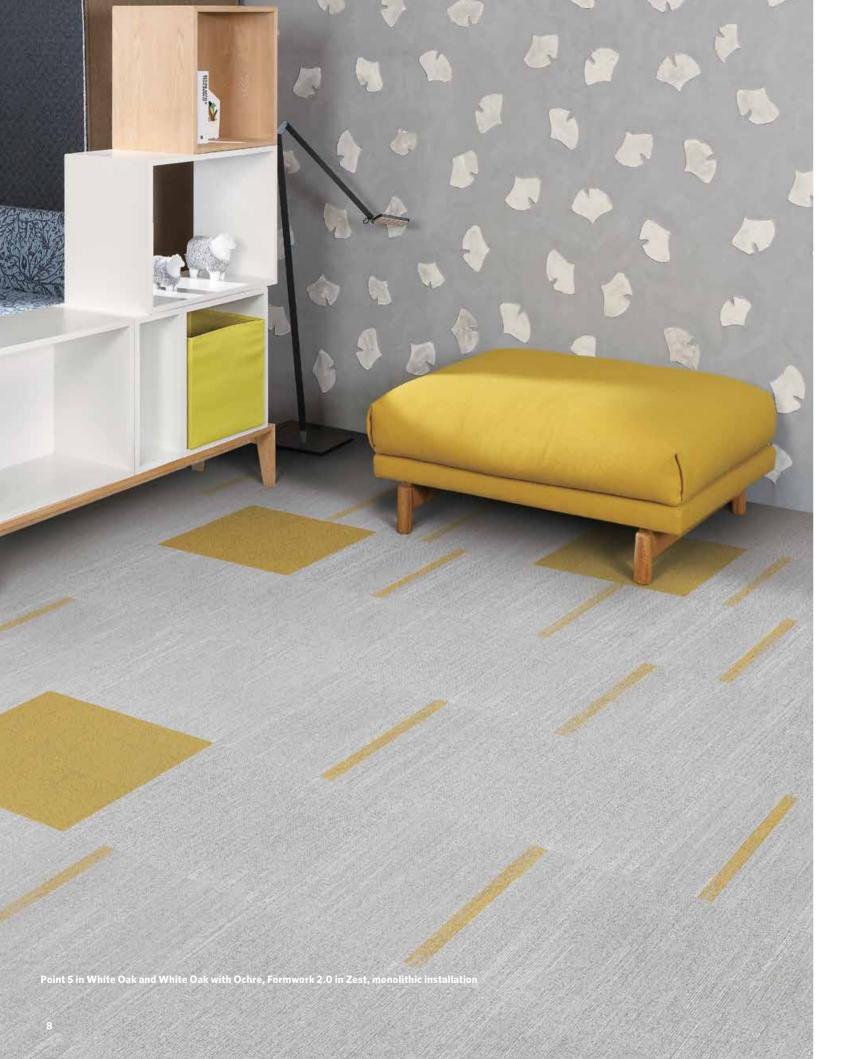

Point 5 - Medium Scale

PF25 GIANT SEQUOIA

PF147-25 GIANT SEQUOIA WITH LAVA

PF209 WHITE OAK

PF166-209 WHITE OAK WITH OCHRE

FWK105 ZEST

Point 5 in White Oak and White Oak with Ochre, Formwork 2.0 in Zest, monolithic installation