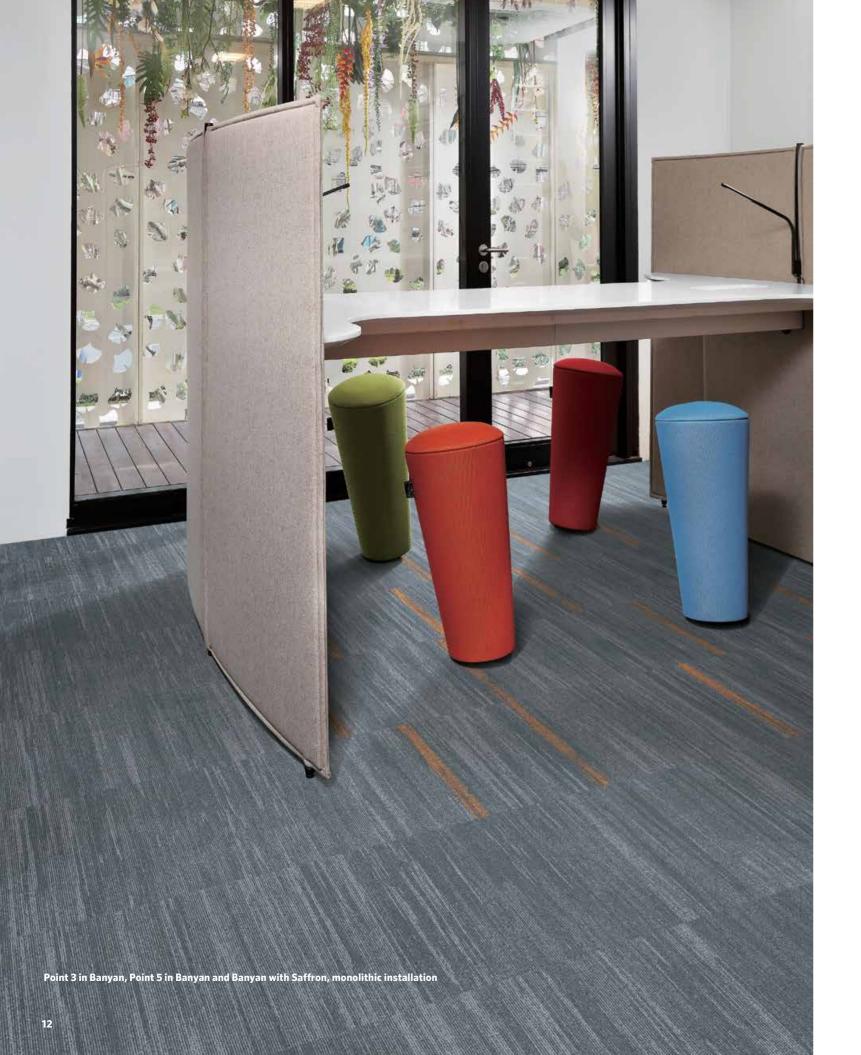

PF174 ALERCE

FWK159-183 ELECTRIC

Point 3 and Point 5 in Alerce and Alerce with Electric, Formwork 2.0 in Electric, monolithic installation

**PF105-118** BANYAN WITH SAFFRON

Point 3 in Banyan, Point 5 in Banyan and Banyan with Saffron, monolithic installation