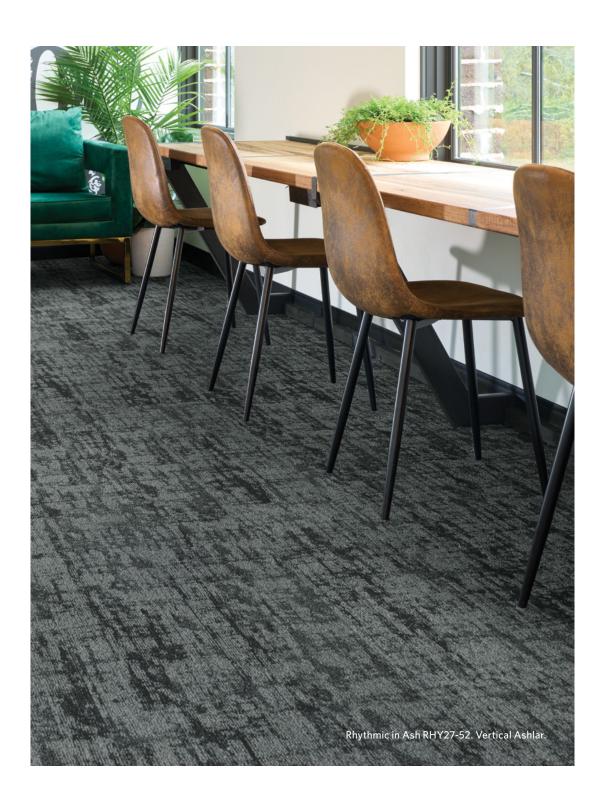

us foundation for any space. Both collections are inspired by naturally-occurring patterns, like soundwaves and landscapes, and their designs blend effortlessly, offering versatile layers of depth and warmth.

rd EQL152. (*Pallete*) Echo Field Resonate in Wheat RSN105-144 and Rhythmic in Slate RHY118-152. Major Frequency: One, Distortion in Waver DTN211-106. Major Frequency: Two, Equaliz



Rhythmic in Graphite RHY79-152. Herringbone. Resonate in Beige RSN208-217. Ashlar

### SERENE SPACES

Just as the land tells a story of time and care, the Echo Field collection brings a sense of tranquility and connection into your space. Constructed with our WellBAC® comfort cushion backing, this collection offers superior noise absorption helping create a quieter, more comfortable environment.









Milliken's carpet and resilient flooring solutions are engineered for high-traffic areas, maintaining their beauty and resilience where others fall short. Our carpets lead the industry with a Lifetime Warranty, while our resilient advanced 22mil wear layer ensures best-in-class protection against scuffs, stains, and scratches. Our flooring delivers the lasting durability you can trust.

#### COLOR LINE IN RESONATE

#### COLOR LINE IN RHYTHMIC



Tan RSN120-144



Warn Stone RSN27-217



Beige RSN208-217



Camel RSN145-212



Wheat RSN105-144



Smoke RSN218-106



**Ash** RSN27-152



Slate RSN118-152



Tawny RSN94-48



Umber RSN94-27



Fog RSN209-118



Graphite RSN79-152



Charcoal RSN27-118



Beige RHY208-217



Camel RHY145-212



Wheat RHY105-144



Smoke RHY218-106



Ash RHY