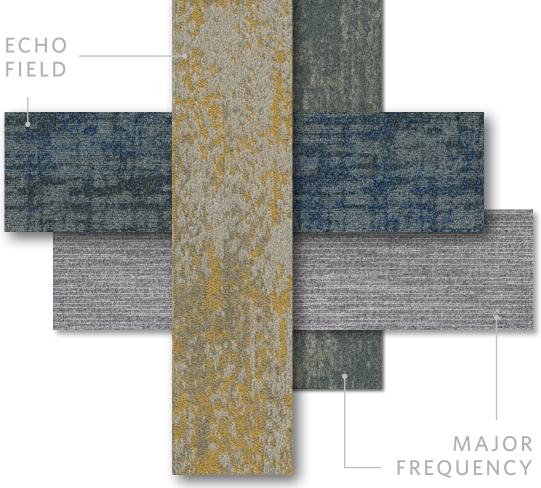

Inspired by the rhythmic flow of landscapes seen from an airplane window, the Echo Field collection invites you to step into a world where vast landscapes filled with the serenity of nature and organic patterns unfold beneath your feet. With its 2 patterns and 13 colors, Echo Field mirrors the patchwork of colors and textures found in cultivated landscapes filled with the serenity of nature and organic patterns - rows of wheat, rolling pastures, and winding rivers - all blended into a harmonious design.

### HARMONIOUS FOUNDATIONS

Through shared organic textures and soothing neutral tones, Echo Field seamlessly coordinates with our Major Frequency collections, creating a harmonious foundation for any space. Both collections are inspired by naturally-occurring patterns, like soundwaves and landscapes, and their designs blend effortlessly, offering versatile layers of depth and warmth.