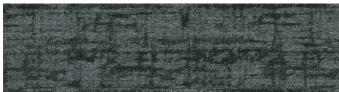

#### COLOR LINE IN RHYTHMIC

Tan RSN120-144

Warn Stone RSN27-217

Beige RSN208-217

Camel RSN145-212

Wheat RSN105-144

Smoke RSN218-106

**Ash** RSN27-152

Slate RSN118-152

Tawny RSN94-48

Umber RSN94-27

Fog RSN209-118

Graphite RSN79-152

Charcoal RSN27-118

Beige RHY208-217

Camel RHY145-212

Wheat RHY105-144

Smoke RHY218-106

Ash RHY27-152

Slate RHY118-152

Tan RHY120-144

Warn Stone RHY27-217

Tawny RHY94-48

Umber RHY94-27

Fog RHY209-118

Graphite RHY79-152

Charcoal RHY27-118