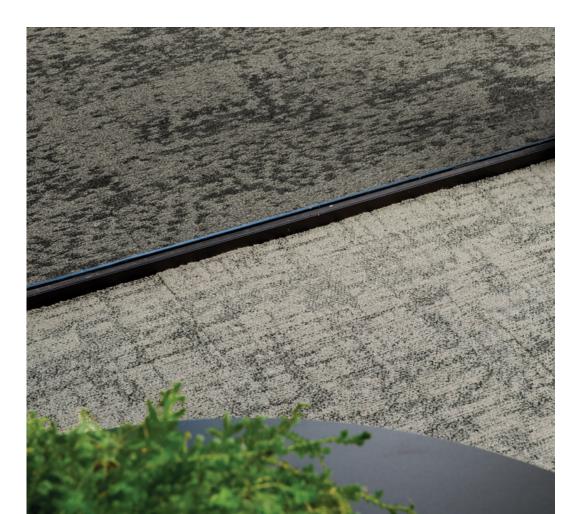

rd EQL152. (*Pallete*) Echo Field Resonate in Wheat RSN105-144 and Rhythmic in Slate RHY118-152. Major Frequency: One, Distortion in Waver DTN211-106. Major Frequency: Two, Equaliz

Rhythmic in Graphite RHY79-152. Herringbone. Resonate in Beige RSN208-217. Ashlar