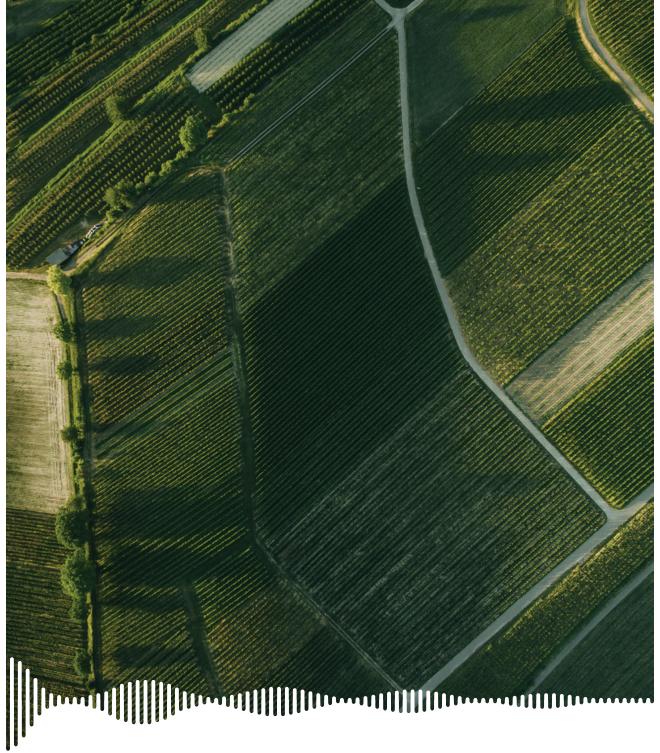

Inspired by the rhythmic flow of landscapes seen from an airplane window, the Echo Field collection invites you to step into a world where vast landscapes filled with the serenity of nature and organic patterns unfold beneath your feet. With its 2 patterns and 13 colors, Echo Field mirrors the patchwork of colors and textures found in cultivated landscapes filled with the serenity of nature and organic patterns - rows of wheat, rolling pastures, and winding rivers - all blended into a harmonious design.

## ACCELERATE YOUR INTERIORS

Taking inspiration from sound wave patterns and the rolling hills of America's heartland, two new patterns emerge. Building on the runs from existing collections, these new designs provide on-trend options and design freedom.