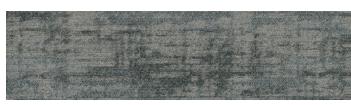

#### COLOR LINE IN RESONATE

#### COLOR LINE IN RHYTHMIC

Tan RSN120-144

Warn Stone RSN27-217

Beige RSN208-217

Camel RSN145-212

Wheat RSN105-144

Smoke RSN218-106

**Ash** RSN27-152

Slate RSN118-152

Tawny RSN94-48

Umber RSN94-27

Fog RSN209-118

Graphite RSN79-152

Charcoal RSN27-118

Beige RHY208-217

Camel RHY145-212