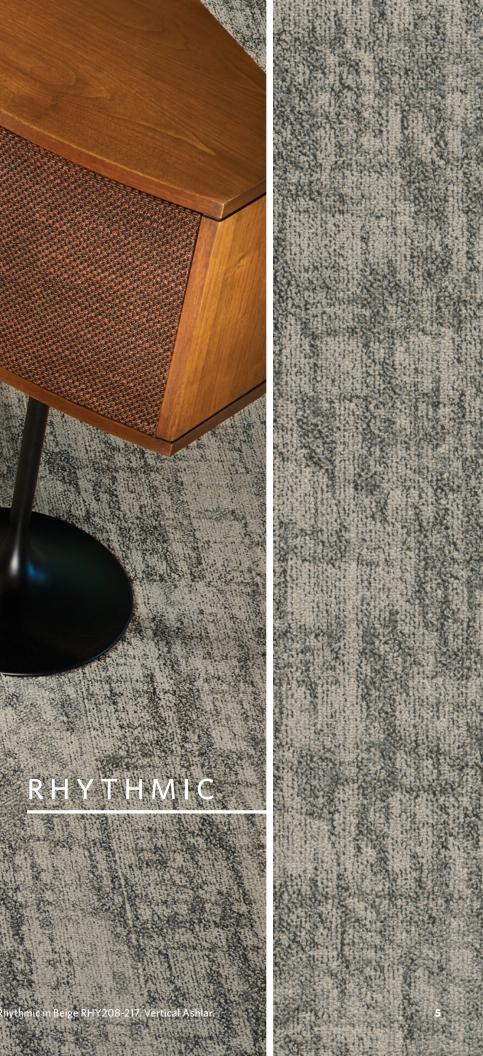

#### COLOR LINE IN RHYTHMIC

Tan RSN120-144

Warn Stone RSN27-217

Beige RSN208-217

Camel RSN145-212

Wheat RSN105-144

Smoke RSN218-106

**Ash** RSN27-152

Slate RSN118-152

Tawny RSN94-48

Umber RSN94-27

Fog RSN209-118

Graphite RSN79-152

Charcoal RSN27-118

Beige RHY208-217

Camel RHY145-212