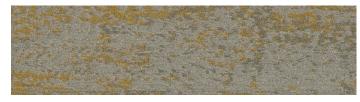

rd EQL152. (*Pallete*) Echo Field Resonate in Wheat RSN105-144 and Rhythmic in Slate RHY118-152. Major Frequency: One, Distortion in Waver DTN211-106. Major Frequency: Two, Equaliz

Rhythmic in Graphite RHY79-152. Herringbone. Resonate in Beige RSN208-217. Ashlar

#### COLOR LINE IN RHYTHMIC

Tan RSN120-144

Warn Stone RSN27-217

Beige RSN208-217

Camel RSN145-212

Wheat RSN105-144

Smoke RSN218-106

**Ash** RSN27-152

Slate RSN118-152

Tawny RSN94-48

Umber RSN94-27

Fog RSN209-118

Graphite RSN79-152

Charcoal RSN27-118

Beige RHY208-217

Camel RHY145-212