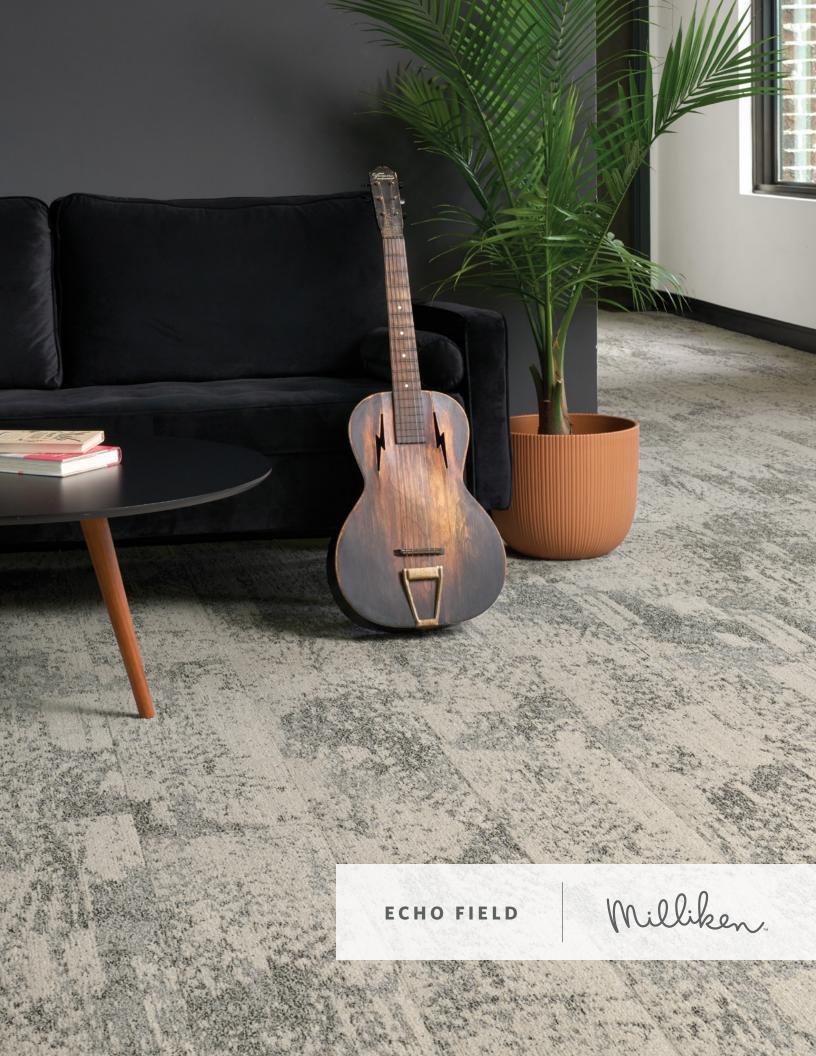

Inspired by the rhythmic flow of landscapes seen from an airplane window, the Echo Field collection invites you to step into a world where vast landscapes filled with the serenity of nature and organic patterns unfold beneath your feet. With its 2 patterns and 13 colors, Echo Field mirrors the patchwork of colors and textures found in cultivated landscapes filled with the serenity of nature and organic patterns - rows of wheat, rolling pastures, and winding rivers - all blended into a harmonious design.

#### **SHOWN ON THE COVER**

(*Front*) Resonate in Beige RSN208-217. Vertical Ashlar. (*Back*) Rhythmic in Tan RHY120-144. Vertical Ashlar.

\*As calculated and verified scope A1-3 GWP through a ISO14025/ ISO14040 compliant LCA and published in third party EPDs.