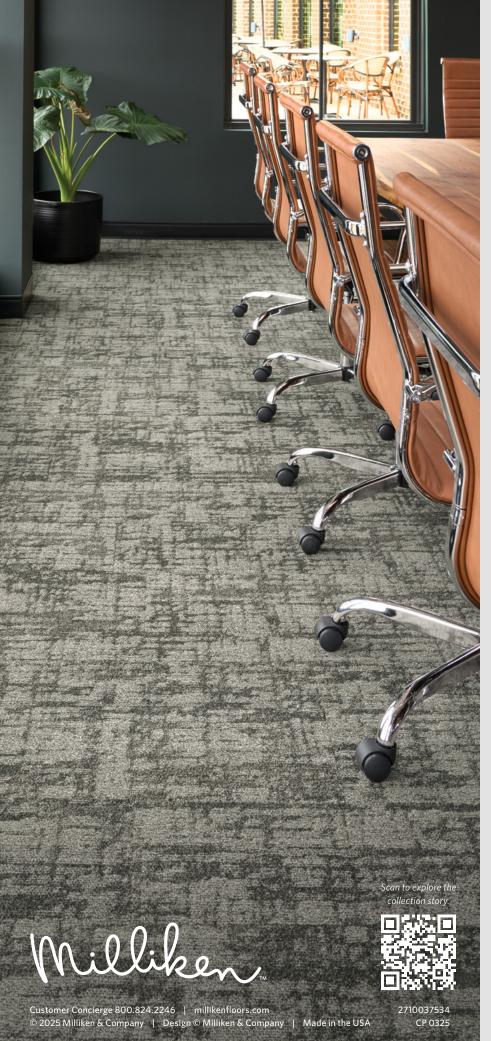

#### **SHOWN ON THE COVER**

(*Front*) Resonate in Beige RSN208-217. Vertical Ashlar. (*Back*) Rhythmic in Tan RHY120-144. Vertical Ashlar.

\*As calculated and verified scope A1-3 GWP through a ISO14025/ ISO14040 compliant LCA and published in third party EPDs.

Inspired by the rhythmic flow of landscapes seen from an airplane window, the Echo Field collection invites you to step into a world where vast landscapes filled with the serenity of nature and organic patterns unfold beneath your feet. With its 2 patterns and 13 colors, Echo Field mirrors the patchwork of colors and textures found in cultivated landscapes filled with the serenity of nature and organic patterns - rows of wheat, rolling pastures, and winding rivers - all blended into a harmonious design.

### SERENE SPACES

Just as the land tells a story of time and care, the Echo Field collection brings a sense of tranquility and connection into your space. Constructed with our WellBAC® comfort cushion backing, this collection offers superior noise absorption helping create a quieter, more comfortable environment.