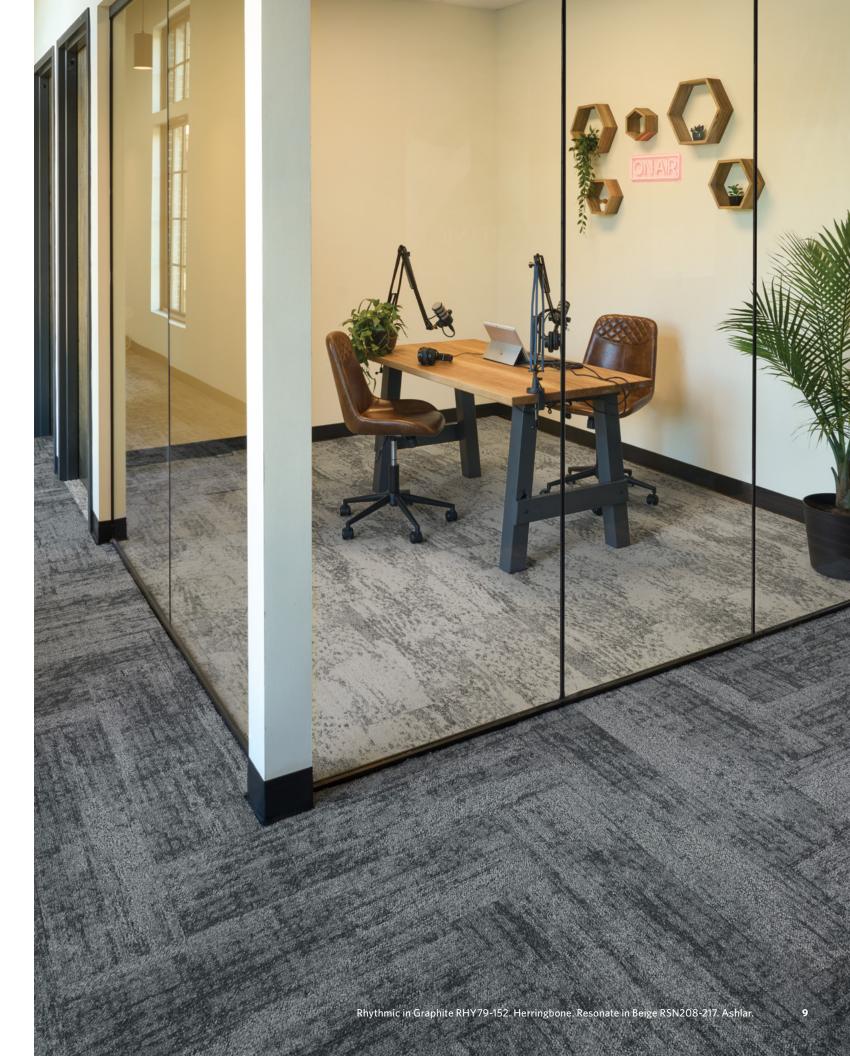

rd EQL152. (*Pallete*) Echo Field Resonate in Wheat RSN105-144 and Rhythmic in Slate RHY118-152. Major Frequency: One, Distortion in Waver DTN211-106. Major Frequency: Two, Equaliz

Rhythmic in Graphite RHY79-152. Herringbone. Resonate in Beige RSN208-217. Ashlar