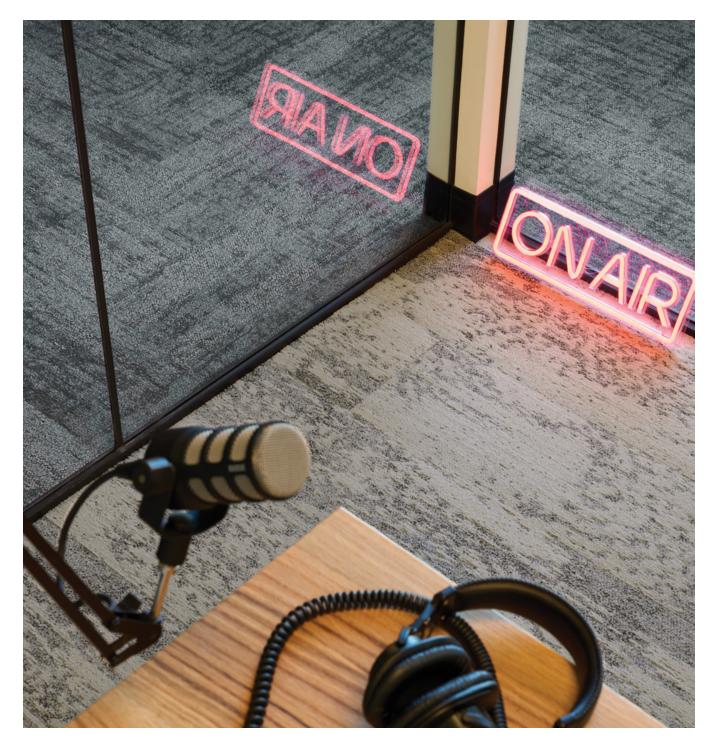

ion from sound wave patterns and the rolling hills of America's heartland, two new patterns emerge. Building on the runs from existing collections, these new designs provide on-trend options and design freedom.





# FIELD





### HARMONIOUS FOUNDATIONS

Through shared organic textures and soothing neutral tones, Echo Field seamlessly coordinates with our Major Frequency collections, creating a harmonious foundation for any space. Both collections are inspired by naturally-occurring patterns, like soundwaves and landscapes, and their designs blend effortlessly, offering versatile layers of depth and warmth.

rd EQL152. (*Pallete*) Echo Field Resonate in Wheat RSN105-144 and Rhythmic in Slate RHY118-152. Major Frequency: One, Distortion in Waver DTN211-106. Major Frequency: Two, Equaliz



Rhythmic in Graphite RHY79-152. Herringbone. Resonate in Beige RSN208-217. Ashlar

### SERENE SPACES

Just as the land tells a story of time and care, the Echo Field collection brings a sense of tranquility and connection into your space. Constructed with our WellBAC® comfort cushion backing, this collection offers superior noise absorption helping create a quieter, more comfortable environment.









Milliken's carpet and resilient flooring solutions are engineered for high-traffic areas, maintaining their beauty and resilience where others fall short. Our carpets lead the industry with a Lifetime Warranty, while our resilient advanced 22mil wear layer ensures best-in-class protection against scuffs, stains, and scratches. Our flooring delivers the lasting durability you can trust.