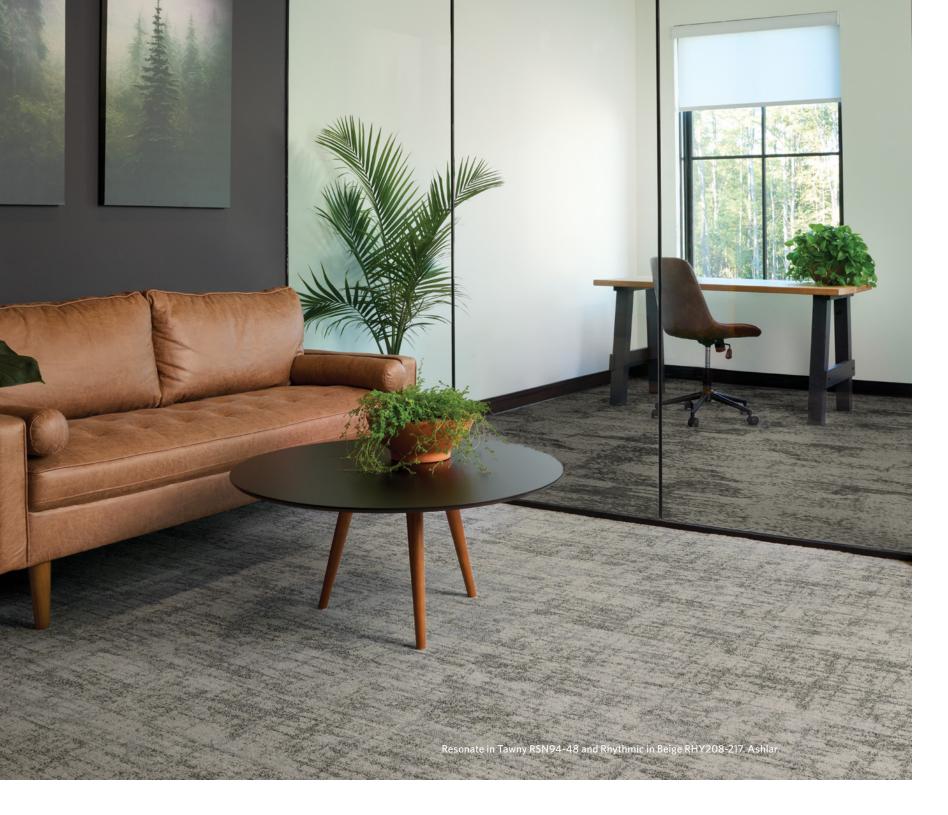

rd EQL152. (*Pallete*) Echo Field Resonate in Wheat RSN105-144 and Rhythmic in Slate RHY118-152. Major Frequency: One, Distortion in Waver DTN211-106. Major Frequency: Two, Equaliz

Rhythmic in Graphite RHY79-152. Herringbone. Resonate in Beige RSN208-217. Ashlar